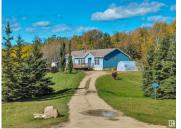

SERENE VIEWS! FRESH PAINT & FLOORING! IMMEDIATE POSSESSION!

Searching for a well kept acreage near the Village at Pigeon Lake? Untouched skyline to the Battle River Valley for unobstructed prairie views? Room to add your dream shop? This 2196 sq ft 3 bed, 2 bath 2009 refreshed modular on 2.62 acres is it! Feat: hardie board siding, new laminate flooring in 2 of the bedrooms, fresh paint, large decks off the front and back, wood burning fireplace, & more! Massive open concept living space unites the living / kitchen / dining space; ideal for entertaining! Spacious kitchen w/ tons of cabinets, double island, gas stove, & plenty of windows for ample natural light. 3 large bedrooms, including the primary bedroom w/ huge 5 pce ensuite & double closets. Additional 4 pce bath, laundry room & sink. 200 amp trench to house; split to future shop. 2- 1000L septic tanks w/ field option, drilled well, propane heat. Minutes to 2 golf courses, paved to the subdivision yet quiet & serene; best of both worlds! A must see. (id:6769)