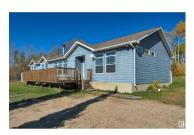

SERENE VIEWS! FRESH PAINT & FLOORING! IMMEDIATE POSSESSION!

Searching for a well kept acreage near the Village at Pigeon Lake? Untouched skyline to the Battle River Valley for unobstructed prairie views? Room to add your dream shop? This 2196 sq ft 3 bed, 2 bath 2009 refreshed modular on 2.62 acres is it! Feat: hardie board siding, new laminate flooring in 2 of the bedrooms, fresh paint, large decks off the front and back, wood burning fireplace, & more! Massive open concept living space unites the living / kitchen / dining space; ideal for entertaining! Spacious kitchen w/ tons of cabinets, double island, gas stove, & plenty of windows for ample natural light. 3 large bedrooms, including the primary bedroom w/ huge 5 pce ensuite & double closets. Additional 4 pce bath, laundry room & sink. 200 amp trench to house; split to future shop. 2- 1000L septic tanks w/ field option, drilled well, propane heat. Minutes to 2 golf courses, paved to the subdivision yet quiet & serene; best of both worlds! A must see. (id:6769)