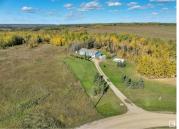

SERENE VIEWS! FRESH PAINT & FLOORING! IMMEDIATE POSSESSION!

Searching for a well kept acreage near the Village at Pigeon Lake? Untouched skyline to the Battle River Valley for unobstructed prairie views? Room to add your dream shop? This 2196 sq ft 3 bed, 2 bath 2009 refreshed modular on 2.62 acres is it! Feat: hardie board siding, new laminate flooring in 2 of the bedrooms, fresh paint, large decks off the front and back, wood burning fireplace, & more! Massive open concept living space unites the living / kitchen / dining space; ideal for entertaining! Spacious kitchen w/ tons of cabinets, double island, gas stove, & plenty of windows for ample natural light. 3 large bedrooms, including the primary bedroom w/ huge 5 pce ensuite & double closets. Additional 4 pce bath, laundry room & sink. 200 amp trench to house; split to future shop. 2- 1000L septic tanks w/ field option, drilled well, propane heat. Minutes to 2 golf courses, paved to the subdivision yet quiet & serene; best of both worlds! A must see. (id:6769)