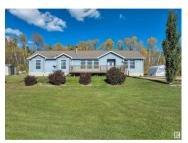

SERENE VIEWS! FRESH PAINT & FLOORING! IMMEDIATE POSSESSION!

Searching for a well kept acreage near the Village at Pigeon Lake? Untouched skyline to the Battle River Valley for unobstructed prairie views? Room to add your dream shop? This 2196 sq ft 3 bed, 2 bath 2009 refreshed modular on 2.62 acres is it! Feat: hardie board siding, new laminate flooring in 2 of the bedrooms, fresh paint, large decks off the front and back, wood burning fireplace, & more! Massive open concept living space unites the living / kitchen / dining space; ideal for entertaining! Spacious kitchen w/ tons of cabinets, double island, gas stove, & plenty of windows for ample natural light. 3 large bedrooms, including the primary bedroom w/ huge 5 pce ensuite & double closets. Additional 4 pce bath, laundry room & sink. 200 amp trench to house; split to future shop. 2- 1000L septic tanks w/ field option, drilled well, propane heat. Minutes to 2 golf courses, paved to the subdivision yet quiet & serene; best of both worlds! A must see. (id:6769)