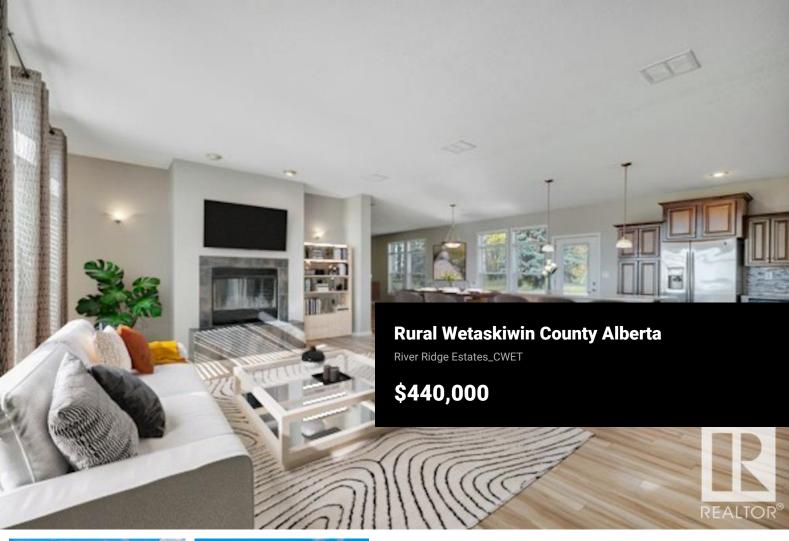

SERENE VIEWS! FRESH PAINT & FLOORING! IMMEDIATE POSSESSION!

Searching for a well kept acreage near the Village at Pigeon Lake? Untouched skyline to the Battle River Valley for unobstructed prairie views? Room to add your dream shop? This 2196 sq ft 3 bed, 2 bath 2009 refreshed modular on 2.62 acres is it! Feat: hardie board siding, new laminate flooring in 2 of the bedrooms, fresh paint, large decks off the front and back, wood burning fireplace, & more! Massive open concept living space unites the living / kitchen / dining space; ideal for entertaining! Spacious kitchen w/ tons of cabinets, double island, gas stove, & plenty of windows for ample natural light. 3 large bedrooms, including the primary bedroom w/ huge 5 pce ensuite & double closets. Additional 4 pce bath, laundry room & sink. 200 amp trench to house; split to future shop. 2- 1000L septic tanks w/ field option, drilled well, propane heat. Minutes to 2 golf courses, paved to the subdivision yet quiet & serene; best of both worlds! A must see. (id:6769)