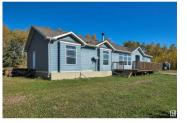

SERENE VIEWS! FRESH PAINT & FLOORING! IMMEDIATE POSSESSION!

Searching for a well kept acreage near the Village at Pigeon Lake? Untouched skyline to the Battle River Valley for unobstructed prairie views? Room to add your dream shop? This 2196 sq ft 3 bed, 2 bath 2009 refreshed modular on 2.62 acres is it! Feat: hardie board siding, new laminate flooring in 2 of the bedrooms, fresh paint, large decks off the front and back, wood burning fireplace, & more! Massive open concept living space unites the living / kitchen / dining space; ideal for entertaining! Spacious kitchen w/ tons of cabinets, double island, gas stove, & plenty of windows for ample natural light. 3 large bedrooms, including the primary bedroom w/ huge 5 pce ensuite & double closets. Additional 4 pce bath, laundry room & sink. 200 amp trench to house; split to future shop. 2- 1000L septic tanks w/ field option, drilled well, propane heat. Minutes to 2 golf courses, paved to the subdivision yet quiet & serene; best of both worlds! A must see. (id:6769)