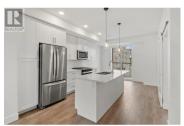

Discover the ultimate in value with our exceptional end unit featuring a rooftop patio at Trellis. This spacious home won't last long, so act quickly! This is our largest floor plan, boasting 2363 sqft. of living space. Enjoy sunrises, sunsets, and panoramic views from your private rooftop patio equipped with gas hookups. The main floor features a convenient den/office adjacent to a cozy breakfast nook, a spacious family-style kitchen, and a living room perfect for entertaining. Upstairs, discover 2 bedrooms, 1 full bathroom, laundry facilities, and a generous primary suite with a walk-in closet and ensuite. Additionally, there's a bonus fourth bedroom or family room on the lower level, complete with its own ensuite. Don't overlook the practicality of a double side-by-side garage with a storage closet. Located just minutes from downtown Kelowna, you'll appreciate the proximity to green spaces and top-rated schools. Don't miss out-call us today to schedule your private viewing and secure your future at Trellis! (id:6769)