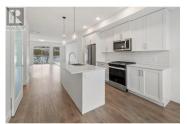

Discover the ultimate in value with our exceptional end unit featuring a rooftop patio at Trellis. This spacious home won't last long, so act quickly! This is our largest floor plan, boasting 2363 sqft. of living space. Enjoy sunrises, sunsets, and panoramic views from your private rooftop patio equipped with gas hookups. The main floor features a convenient den/office adjacent to a cozy breakfast nook, a spacious family-style kitchen, and a living room perfect for entertaining. Upstairs, discover 2 bedrooms, 1 full bathroom, laundry facilities, and a generous primary suite with a walk-in closet and ensuite. Additionally, there's a bonus fourth bedroom or family room on the lower level, complete with its own ensuite. Don't overlook the practicality of a double side-by-side garage with a storage closet. Located just minutes from downtown Kelowna, you'll appreciate the proximity to green spaces and top-rated schools. Don't miss out-call us today to schedule your private viewing and secure your future at Trellis! (id:6769)