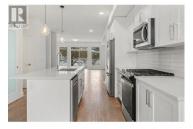

Discover the ultimate in value with our exceptional end unit featuring a rooftop patio at Trellis. This spacious home won't last long, so act quickly! This is our largest floor plan, boasting 2363 sqft. of living space. Enjoy sunrises, sunsets, and panoramic views from your private rooftop patio equipped with gas hookups. The main floor features a convenient den/office adjacent to a cozy breakfast nook, a spacious family-style kitchen, and a living room perfect for entertaining. Upstairs, discover 2 bedrooms, 1 full bathroom, laundry facilities, and a generous primary suite with a walk-in closet and ensuite. Additionally, there's a bonus fourth bedroom or family room on the lower level, complete with its own ensuite. Don't overlook the practicality of a double side-by-side garage with a storage closet. Located just minutes from downtown Kelowna, you'll appreciate the proximity to green spaces and top-rated schools. Don't miss out-call us today to schedule your private viewing and secure your future at Trellis! (id:6769)