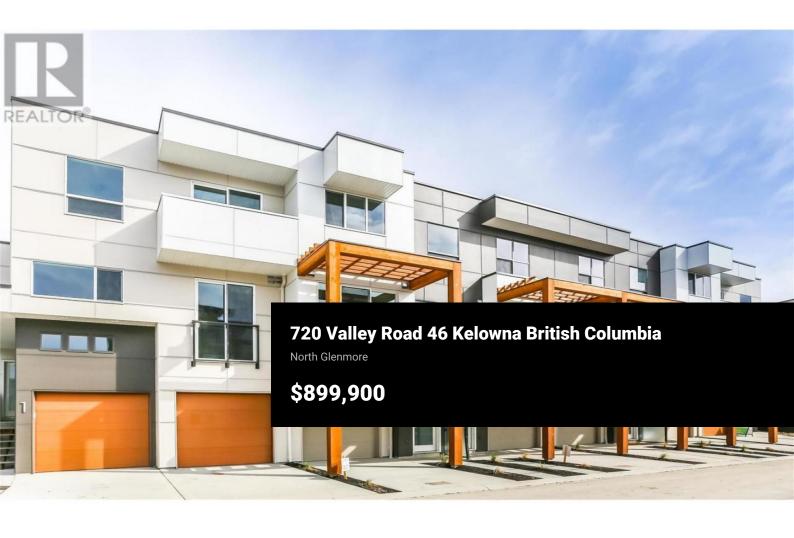

Discover the ultimate in value with our exceptional end unit featuring a rooftop patio at Trellis. This spacious home won't last long, so act quickly! This is our largest floor plan, boasting 2363 sqft. of living space. Enjoy sunrises, sunsets, and panoramic views from your private rooftop patio equipped with gas hookups. The main floor features a convenient den/office adjacent to a cozy breakfast nook, a spacious family-style kitchen, and a living room perfect for entertaining. Upstairs, discover 2 bedrooms, 1 full bathroom, laundry facilities, and a generous primary suite with a walk-in closet and ensuite. Additionally, there's a bonus fourth bedroom or family room on the lower level, complete with its own ensuite. Don't overlook the practicality of a double side-by-side garage with a storage closet. Located just minutes from downtown Kelowna, you'll appreciate the proximity to green spaces and top-rated schools. Don't miss out-call us today to schedule your private viewing and secure your future at Trellis! (id:6769)