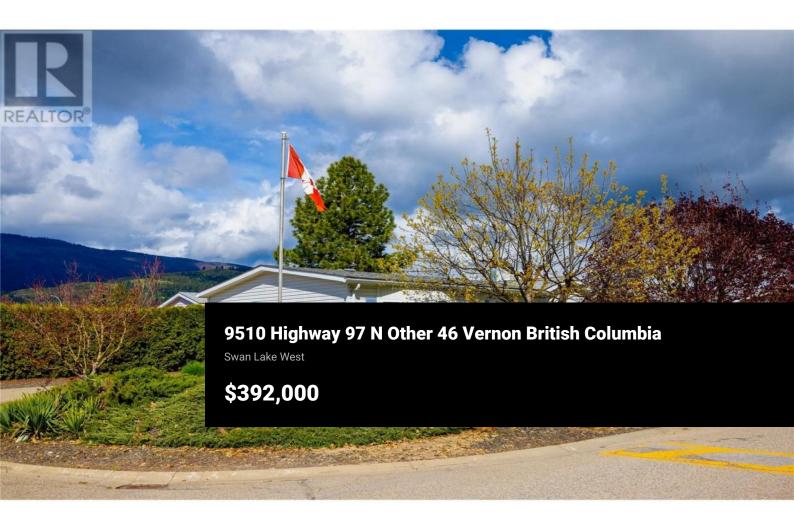

Great floor plan for this 3 bedroom, 2 bathroom manufactured home located in the friendly adult community of Lawrence Heights. This well kept home has an open floor plan, full ensuite, spacious kitchen and living room with vaulted ceiling. Kitchen offers lots of cupboard and counter space plus adjoining laundry room for convenience. Heated 24' X 26' workshop/double garage for the handy-person . RV parking plus additional parking low maintenance yard. Close to golf and only 10 min. from town. Quick possession available. (id:6769)