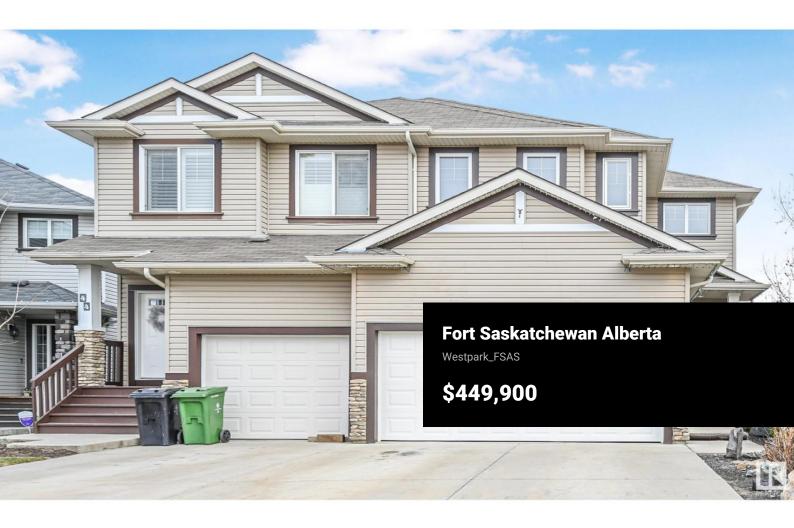

Welcome to 46 Woodbridge Link in the heart of West Park. This 1,659 sq. ft. half-duplex offers a functional layout with three bedrooms, a double attached garage, and central air conditioning for year-round comfort. The main floor boasts a spacious open-concept design with granite countertops, stainless steel appliances, and ample natural light. Upstairs features a convenient laundry room and a large primary suite complete with a full ensuite and walk-in closet. Enjoy the generous backyard-perfect for relaxing or entertaining. Ideally located close to all major amenities, schools, the dog park, and the river valley trail system--this home combines comfort and convenience in one of Fort Saskatchewan's most sought-after neighborhoods. (id:6769)