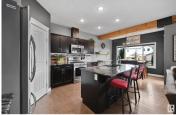

Welcome to 46 Woodbridge Link in the heart of West Park. This 1,659 sq. ft. half-duplex offers a functional layout with three bedrooms, a double attached garage, and central air conditioning for year-round comfort. The main floor boasts a spacious open-concept design with granite countertops, stainless steel appliances, and ample natural light. Upstairs features a convenient laundry room and a large primary suite complete with a full ensuite and walk-in closet. Enjoy the generous backyard-perfect for relaxing or entertaining. Ideally located close to all major amenities, schools, the dog park, and the river valley trail system--this home combines comfort and convenience in one of Fort Saskatchewan's most sought-after neighborhoods. (id:6769)