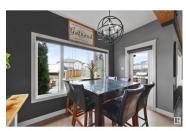

Welcome to 46 Woodbridge Link in the heart of West Park. This 1,659 sq. ft. half-duplex offers a functional layout with three bedrooms, a double attached garage, and central air conditioning for year-round comfort. The main floor boasts a spacious open-concept design with granite countertops, stainless steel appliances, and ample natural light. Upstairs features a convenient laundry room and a large primary suite complete with a full ensuite and walk-in closet. Enjoy the generous backyard-perfect for relaxing or entertaining. Ideally located close to all major amenities, schools, the dog park, and the river valley trail system--this home combines comfort and convenience in one of Fort Saskatchewan's most sought-after neighborhoods. (id:6769)