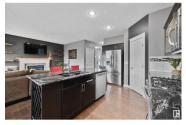

Welcome to 46 Woodbridge Link in the heart of West Park. This 1,659 sq. ft. half-duplex offers a functional layout with three bedrooms, a double attached garage, and central air conditioning for year-round comfort. The main floor boasts a spacious open-concept design with granite countertops, stainless steel appliances, and ample natural light. Upstairs features a convenient laundry room and a large primary suite complete with a full ensuite and walk-in closet. Enjoy the generous backyard-perfect for relaxing or entertaining. Ideally located close to all major amenities, schools, the dog park, and the river valley trail system--this home combines comfort and convenience in one of Fort Saskatchewan's most sought-after neighborhoods. (id:6769)