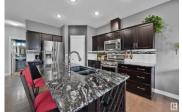

Welcome to 46 Woodbridge Link in the heart of West Park. This 1,659 sq. ft. half-duplex offers a functional layout with three bedrooms, a double attached garage, and central air conditioning for year-round comfort. The main floor boasts a spacious open-concept design with granite countertops, stainless steel appliances, and ample natural light. Upstairs features a convenient laundry room and a large primary suite complete with a full ensuite and walk-in closet. Enjoy the generous backyard-perfect for relaxing or entertaining. Ideally located close to all major amenities, schools, the dog park, and the river valley trail system--this home combines comfort and convenience in one of Fort Saskatchewan's most sought-after neighborhoods. (id:6769)