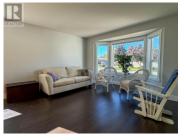

SUNRISE VILLAGE - Bright & Quiet! This home backs onto open fields with gorgeous mountain views! Welcome to the popular "D" Model, with 1402 sqft + 180 sqft fully insulated SUN ROOM. Featuring MANY UPDATES: Windows, Roof & Furnace all replaced in approx. 2013, New AC 2019. Kitchen has been updated which added a full-size island, ample storage & countertop space. The open concept living room/dining/kitchen with laminate flooring is a nice upgrade as well. The family room enjoys mountain views and features a gas fireplace. The master bedroom is very spacious with walk-in closet & 3 pc ensuite bathroom. The guest bedroom with plenty of closet space & is across the hall from the 4pc bathroom. Plenty of storage in the DOUBLE GARAGE, 4 foot crawl space & garden shed. Lovely spacious backyard with raised garden beds, low maintenance landscaping & large patio make it a wonderful place to relax. Minutes away form: H20 Centre, Pandosy Village, Rotary beach, Gyro Beach, Walking trails, shopping, restaurants. The complex has RV PARKING. THIS ONE IS STILL AVAILABLE & EASY TO SHOW! 45+ Age Restriction \*OPEN HOUSE SUNDAY OCTOBER 13th 1pm-3pm (id:6769)