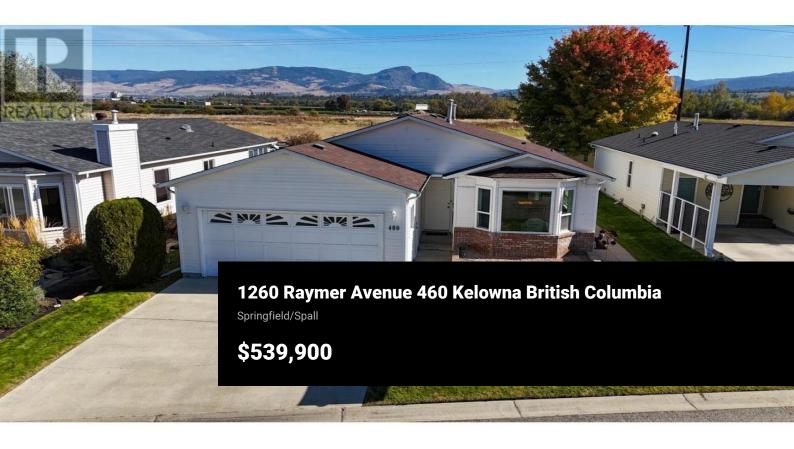

SUNRISE VILLAGE - Bright & Quiet! This home backs onto open fields with gorgeous mountain views! Welcome to the popular "D" Model, with 1402 sqft + 180 sqft fully insulated SUN ROOM. Featuring MANY UPDATES: Windows, Roof & Furnace all replaced in approx. 2013, New AC 2019. Kitchen has been updated which added a full-size island, ample storage & countertop space. The open concept living room/dining/kitchen with laminate flooring is a nice upgrade as well. The family room enjoys mountain views and features a gas fireplace. The master bedroom is very spacious with walk-in closet & 3 pc ensuite bathroom. The guest bedroom with plenty of closet space & is across the hall from the 4pc bathroom. Plenty of storage in the DOUBLE GARAGE, 4 foot crawl space & garden shed. Lovely spacious backyard with raised garden beds, low maintenance landscaping & large patio make it a wonderful place to relax. Minutes away form: H20 Centre, Pandosy Village, Rotary beach, Gyro Beach, Walking trails, shopping, restaurants. The complex has RV PARKING. THIS ONE IS STILL AVAILABLE & EASY TO SHOW! 45+ Age Restriction \*OPEN HOUSE SUNDAY OCTOBER 13th 1pm-3pm (id:6769)