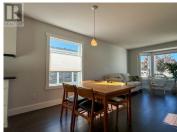

SUNRISE VILLAGE - Bright & Quiet! This home backs onto open fields with gorgeous mountain views! Welcome to the popular "D" Model, with 1402 sqft + 180 sqft fully insulated SUN ROOM. Featuring MANY UPDATES: Windows, Roof & Furnace all replaced in approx. 2013, New AC 2019. Kitchen has been updated which added a full-size island, ample storage & countertop space. The open concept living room/dining/kitchen with laminate flooring is a nice upgrade as well. The family room enjoys mountain views and features a gas fireplace. The master bedroom is very spacious with walk-in closet & 3 pc ensuite bathroom. The guest bedroom with plenty of closet space & is across the hall from the 4pc bathroom. Plenty of storage in the DOUBLE GARAGE, 4 foot crawl space & garden shed. Lovely spacious backyard with raised garden beds, low maintenance landscaping & large patio make it a wonderful place to relax. Minutes away form: H20 Centre, Pandosy Village, Rotary beach, Gyro Beach, Walking trails, shopping, restaurants. The complex has RV PARKING. THIS ONE IS STILL AVAILABLE & EASY TO SHOW! 45+ Age Restriction \*OPEN HOUSE SUNDAY OCTOBER 13th 1pm-3pm (id:6769)