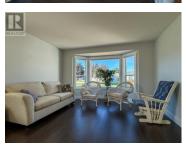

SUNRISE VILLAGE - Bright & Quiet! This home backs onto open fields with gorgeous mountain views! Welcome to the popular "D" Model, with 1402 sqft + 180 sqft fully insulated SUN ROOM. Featuring MANY UPDATES: Windows, Roof & Furnace all replaced in approx. 2013, New AC 2019. Kitchen has been updated which added a full-size island, ample storage & countertop space. The open concept living room/dining/kitchen with laminate flooring is a nice upgrade as well. The family room enjoys mountain views and features a gas fireplace. The master bedroom is very spacious with walk-in closet & 3 pc ensuite bathroom. The guest bedroom with plenty of closet space & is across the hall from the 4pc bathroom. Plenty of storage in the DOUBLE GARAGE, 4 foot crawl space & garden shed. Lovely spacious backyard with raised garden beds, low maintenance landscaping & large patio make it a wonderful place to relax. Minutes away form: H20 Centre, Pandosy Village, Rotary beach, Gyro Beach, Walking trails, shopping, restaurants. The complex has RV PARKING. THIS ONE IS STILL AVAILABLE & EASY TO SHOW! 45+ Age Restriction \*OPEN HOUSE SUNDAY OCTOBER 13th 1pm-3pm (id:6769)