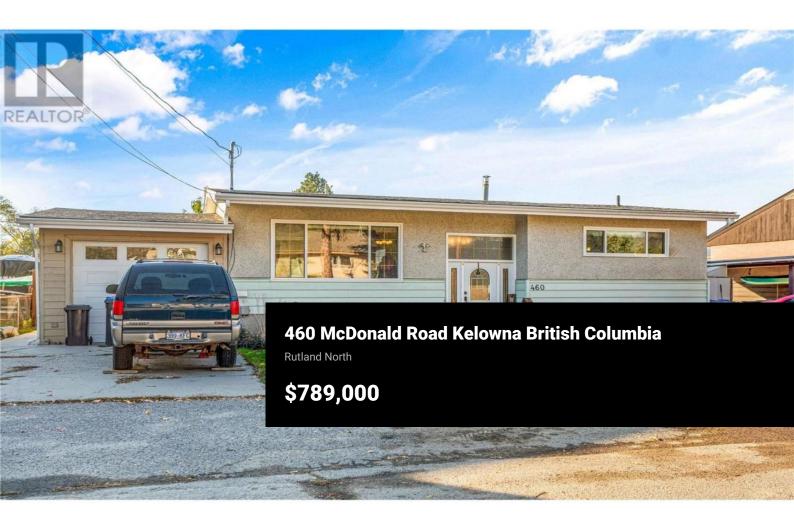

Welcome to 460 McDonald Rd! This 4 bedroom /3 bathroom home is centrally located in Rutland North on a .17 acre lot. Upstairs there are 2 bright bedrooms and 2 full baths with laundry in ensuite bath. In the lower level, there is another large bedroom with extra large closet PLUS a separate 1 Bed- 1 Bath IN LAW SUITE with its own entrance. The basement bedroom could be added to the suite to render it a 2 bed 1 bath suite if desired. Great family home with large yard or an investment/ holding property (Note: ZONING UC4) Check out this Ideal central and convenient location: walk to schools, parks, recreation, transit and shopping. Book your showing today! (id:6769)