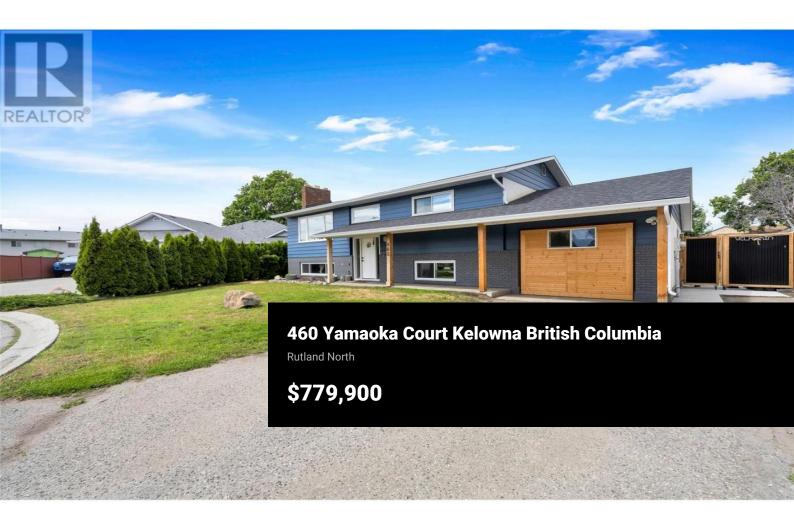

Welcome to 460 Yamaoka Court -- a beautifully updated 4-bedroom, 2bathroom home nestled on a quiet cul-de-sac in the heart of Rutland North. Situated on a generous 0.23-acre lot, this property offers incredible outdoor space, privacy, and potential for families, pets, and entertaining. The main floor features a bright, open layout with large windows, updated flooring, and a spacious living and dining area that flows seamlessly into the refreshed kitchen, two bedrooms, and a fully renovated bathroom. Step out onto a spacious balcony overlooking the huge, fully fenced backyard -- perfect for kids, gatherings, or relaxing quiet evenings. Downstairs, the walk-out lower level includes two additional bedrooms, a fully renovated bathroom, laundry area, a gym/rec room, and ample storage. With a separate entrance and a versatile layout, the lower level offers excellent flexibility for extended family, a home business, or future suite potential. Notable updates include a new roof and gutters, new windows and sliding door, a concrete patio, under-deck storage, and modern finishes throughout. Ideally located near schools, parks, shopping, and transit, this home delivers space, value, and lifestyle in a familyfriendly neighbourhood. (id:6769)