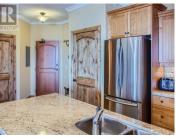

## \$779,000

Welcome to Aspens 4-604, your dream mountain retreat at Big White, with breathtaking south-facing views. This exclusive 3-bedroom, 2-bathroom topfloor corner unit has been kept in pristine condition for personal use, preserving its brand-new feel. A cozy foyer with heated slate flooring welcomes you, leading to a modern kitchen with breakfast bar, opening into the spacious dining and living area with a decorative gas fireplace. The master suite offers stunning mountain views and an ensuite with heated floors, while two additional bedrooms provide flexible space. The balcony reveals panoramic views of the Monashee Mountains, Telus Park, and Slopeside. With a ski locker, underground parking, ski-in/ski-out access, and no restrictions on short-term rentals or foreign buyers, this mountain sanctuary offers both luxury and flexibility. Plus, you could be settled in your dream winter home for the upcoming season! (id:6769)