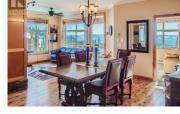

## \$779,000

Welcome to Aspens 4-604, your dream mountain retreat at Big White, with breathtaking south-facing views. This exclusive 3-bedroom, 2-bathroom topfloor corner unit has been kept in pristine condition for personal use, preserving its brand-new feel. A cozy foyer with heated slate flooring welcomes you, leading to a modern kitchen with breakfast bar, opening into the spacious dining and living area with a decorative gas fireplace. The master suite offers stunning mountain views and an ensuite with heated floors, while two additional bedrooms provide flexible space. The balcony reveals panoramic views of the Monashee Mountains, Telus Park, and Slopeside. With a ski locker, underground parking, ski-in/ski-out access, and no restrictions on short-term rentals or foreign buyers, this mountain sanctuary offers both luxury and flexibility. Plus, you could be settled in your dream winter home for the upcoming season! (id:6769)