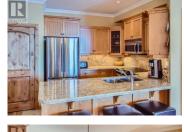

## \$779,000

Welcome to Aspens 4-604, your dream mountain retreat at Big White, with breathtaking south-facing views. This exclusive 3-bedroom, 2-bathroom topfloor corner unit has been kept in pristine condition for personal use, preserving its brand-new feel. A cozy foyer with heated slate flooring welcomes you, leading to a modern kitchen with breakfast bar, opening into the spacious dining and living area with a decorative gas fireplace. The master suite offers stunning mountain views and an ensuite with heated floors, while two additional bedrooms provide flexible space. The balcony reveals panoramic views of the Monashee Mountains, Telus Park, and Slopeside. With a ski locker, underground parking, ski-in/ski-out access, and no restrictions on short-term rentals or foreign buyers, this mountain sanctuary offers both luxury and flexibility. Plus, you could be settled in your dream winter home for the upcoming season! (id:6769)