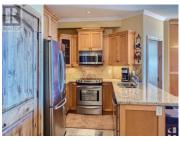

## \$779,000

Welcome to Aspens 4-604, your dream mountain retreat at Big White, with breathtaking south-facing views. This exclusive 3-bedroom, 2-bathroom topfloor corner unit has been kept in pristine condition for personal use, preserving its brand-new feel. A cozy foyer with heated slate flooring welcomes you, leading to a modern kitchen with breakfast bar, opening into the spacious dining and living area with a decorative gas fireplace. The master suite offers stunning mountain views and an ensuite with heated floors, while two additional bedrooms provide flexible space. The balcony reveals panoramic views of the Monashee Mountains, Telus Park, and Slopeside. With a ski locker, underground parking, ski-in/ski-out access, and no restrictions on short-term rentals or foreign buyers, this mountain sanctuary offers both luxury and flexibility. Plus, you could be settled in your dream winter home for the upcoming season! (id:6769)