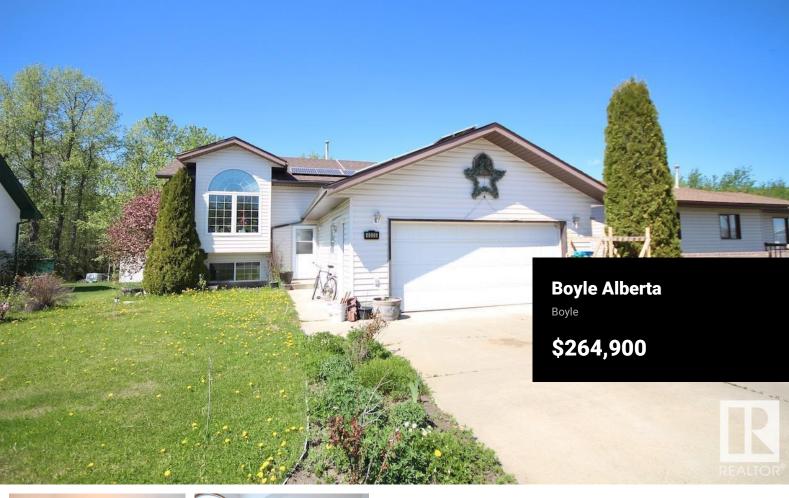

SOLID BI-LEVEL IN AN AWESOME LOCATION BACKING ONTO TREES! This FULLY FINISHED 3 Bed 2 Bath home has all the space you'll need! The vaulted ceilings and open concept give the home a nice open feel with loads of natural light! The home has many upgrades including new flooring and shingles. This home also features a 2 WAY SOLAR POWER SYSTEM and who doesn't love LOWER UTILITY BILLS! The double attached garage and large driveway provide ample area for parking and storage. This home has loads of potential for the family! Don't miss out on this great cost effective home in a great area! (id:6769)