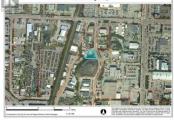

**RE/MAX Kelowna** 100-1553 Harvey Avenue Kelowna, BC, Canada

Discover the perfect investment opportunity with this exceptional .68-acre property located in the heart of Vernon's rapidly developing North End. New zoning could allow this parcel of land to support a mixed-use commercial & residential development, with potential for an 8 Story 126 unit building, making it ideal for those looking to capitalize on the anticipated growth in this vibrant community. This Prime Location is Situated in one of Vernon's most soughtafter development areas, surrounded by easy access to amenities, on transit routes, with high visibility & is perfect for attracting both residents & businesses. Currently zoned light industrial the recent zoning changes have opened the door to exciting possibilities! The property can accommodate a blend of commercial units and residential living, ideal for modern urban lifestyles & ensuring maximum return on investment. Vernon is on the rise! With new infrastructure, community amenities, and a growing population. Whether you envision a mixed-use development, vibrant retail space, or stylish residential units, this property offers the canvas for your next successful project, now is the time to invest in a property that promises significant appreciation potential. Enjoy income from the successful existing seacan storage business while you strive toward maximize this potential. Contact John today for more details and to ...