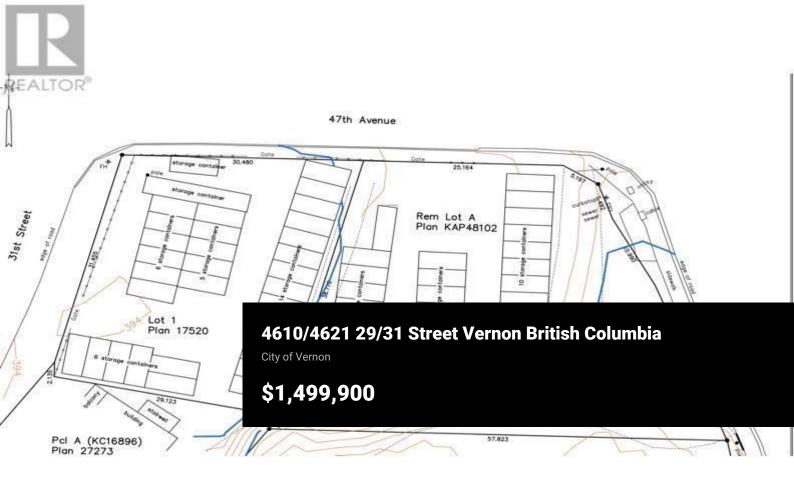

**RE/MAX Kelowna** 100-1553 Harvey Avenue Kelowna, BC, Canada

Discover the perfect investment opportunity with this exceptional .68-acre property located in the heart of Vernon's rapidly developing North End. New zoning could allow this parcel of land to support a mixed-use commercial & residential development, with potential for an 8 Story 126 unit building, making it ideal for those looking to capitalize on the anticipated growth in this vibrant community. This Prime Location is Situated in one of Vernon's most soughtafter development areas, surrounded by easy access to amenities, on transit routes, with high visibility & is perfect for attracting both residents & businesses. Currently zoned light industrial the recent zoning changes have opened the door to exciting possibilities! The property can accommodate a blend of commercial units and residential living, ideal for modern urban lifestyles & ensuring maximum return on investment. Vernon is on the rise! With new infrastructure, community amenities, and a growing population. Whether you envision a mixed-use development, vibrant retail space, or stylish residential units, this property offers the canvas for your next successful project, now is the time to invest in a property that promises significant appreciation potential. Enjoy income from the successful existing seacan storage business while you strive toward maximize this potential. Contact John today for more details and to ...