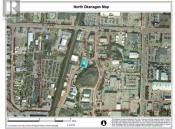

**RE/MAX Kelowna** 100-1553 Harvey Avenue Kelowna, BC, Canada

Discover the perfect investment opportunity with this exceptional .68-acre property located in the heart of Vernon's rapidly developing North End. New zoning could allow this parcel of land to support a mixed-use commercial & residential development, with potential for an 8 Story 126 unit building, making it ideal for those looking to capitalize on the anticipated growth in this vibrant community. This Prime Location is Situated in one of Vernon's most soughtafter development areas, surrounded by easy access to amenities, on transit routes, with high visibility & is perfect for attracting both residents & businesses. Currently zoned light industrial the recent zoning changes have opened the door to exciting possibilities! The property can accommodate a blend of commercial units and residential living, ideal for modern urban lifestyles & ensuring maximum return on investment. Vernon is on the rise! With new infrastructure, community amenities, and a growing population. Whether you envision a mixed-use development, vibrant retail space, or stylish residential units, this property offers the canvas for your next successful project, now is the time to invest in a property that promises significant appreciation potential. Enjoy income from the successful existing seacan storage business while you strive toward maximize this potential. Contact John today for more details and to ...