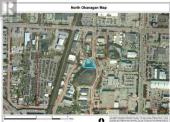

**RE/MAX Kelowna** 100-1553 Harvey Avenue Kelowna, BC, Canada

Discover the perfect investment opportunity with this exceptional .68-acre property located in the heart of Vernon's rapidly developing North End. New zoning could allow this parcel of land to support a mixed-use commercial & residential development, with potential for an 8 Story 126 unit building, making it ideal for those looking to capitalize on the anticipated growth in this vibrant community. This Prime Location is Situated in one of Vernon's most soughtafter development areas, surrounded by easy access to amenities, on transit routes, with high visibility & is perfect for attracting both residents & businesses. Currently zoned light industrial the recent zoning changes have opened the door to exciting possibilities! The property can accommodate a blend of commercial units and residential living, ideal for modern urban lifestyles & ensuring maximum return on investment. Vernon is on the rise! With new infrastructure, community amenities, and a growing population. Whether you envision a mixed-use development, vibrant retail space, or stylish residential units, this property offers the canvas for your next successful project, now is the time to invest in a property that promises significant appreciation potential. Enjoy income from the successful existing seacan storage business while you strive toward maximize this potential. Contact John today for more details and to ...