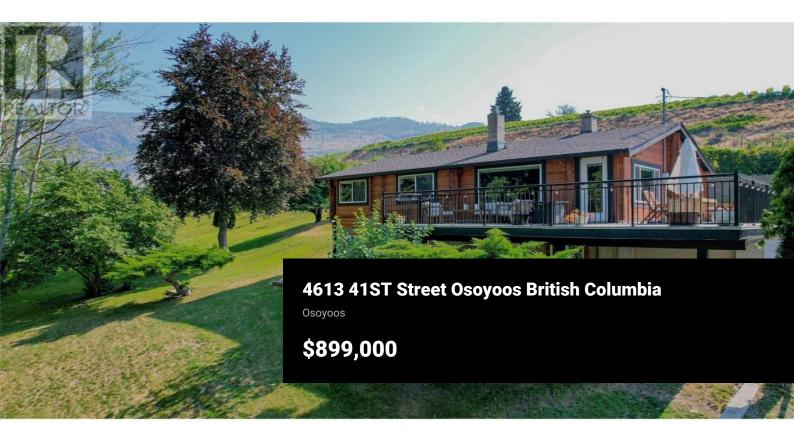

A rare find, .92 of an acre at the end of a quiet no-through street on the sunny East Bench of Osoyoos. Featuring a log home with gorgeous lake and mountain views. Three bedrooms on the main floor & a huge family room on the walkout lower level. The home is very bright with skylights and 11' vaulted ceilings. Enjoy the privacy of this almost one acre property by taking in the lake views from the wrap-around deck., sitting around the fire pit, or enjoying the shade of the mature trees. Lots of additional parking and storage. Many other features including central A/C, reverse osmosis water system, gas BBQ hookup, & irrigation. Private location that's only minutes to town & beaches. Call for all the details!! (id:6769)