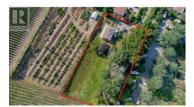

A rare find, .92 of an acre at the end of a quiet no-through street on the sunny East Bench of Osoyoos. Featuring a log home with gorgeous lake and mountain views. Three bedrooms on the main floor & a huge family room on the walkout lower level. The home is very bright with skylights and 11' vaulted ceilings. Enjoy the privacy of this almost one acre property by taking in the lake views from the wrap-around deck., sitting around the fire pit, or enjoying the shade of the mature trees. Lots of additional parking and storage. Many other features including central A/C, reverse osmosis water system, gas BBQ hookup, & irrigation. Private location that's only minutes to town & beaches. Call for all the details!! (id:6769)