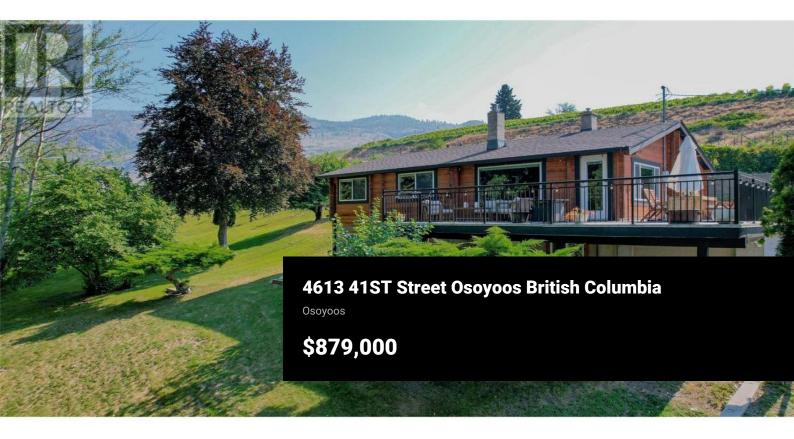

A rare find, .92 of an acre at the end of a quiet no-through street on the sunny East Bench of Osoyoos. Featuring a log home with gorgeous lake and mountain views. Three bedrooms on the main floor & a huge family room on the walkout lower level. The home is very bright with skylights and 11' vaulted ceilings. Enjoy the privacy of this almost one acre property by taking in the lake views from the wrap-around deck., sitting around the fire pit, or enjoying the shade of the mature trees. Lots of additional parking and storage. Many other features including central A/C, reverse osmosis water system, gas BBQ hookup, & irrigation. Private location that's only minutes to town & beaches. Call for all the details!! (id:6769)