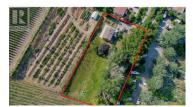

A rare find, .92 of an acre at the end of a quiet no-through street on the sunny East Bench of Osoyoos. Featuring a log home with gorgeous lake and mountain views. Three bedrooms on the main floor & a huge family room on the walkout lower level. The home is very bright with skylights and 11' vaulted ceilings. Enjoy the privacy of this almost one acre property by taking in the lake views from the wrap-around deck., sitting around the fire pit, or enjoying the shade of the mature trees. Lots of additional parking and storage. Many other features including central A/C, reverse osmosis water system, gas BBQ hookup, & irrigation. Private location that's only minutes to town & beaches. Call for all the details!! (id:6769)