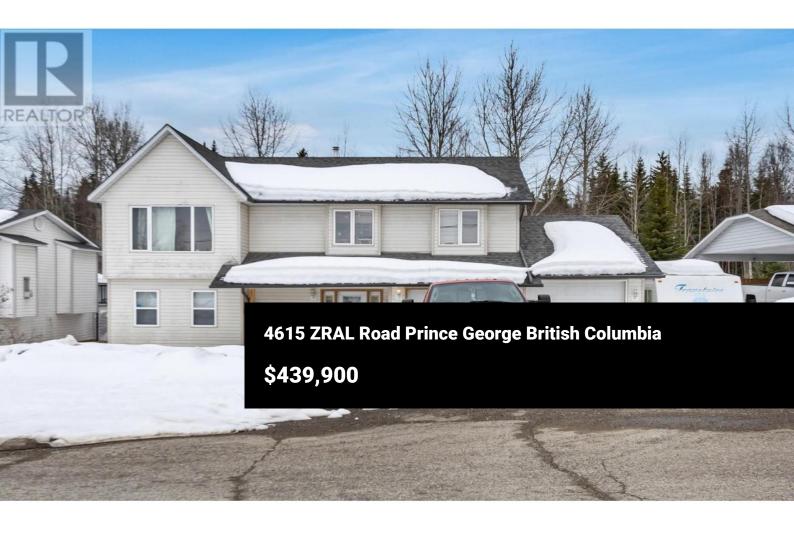

\* PREC - Personal Real Estate Corporation. This home is perfect for young families and outdoor lovers! The spacious backyard has direct ATV trail access, a fire pit for cozy evenings, and plenty of space to build a large shop. The heated two-bay garage offers access to both the house and backyard, plus there's RV parking. A concrete driveway provides ample parking for vehicles and toys. Inside, the bright finished basement adds extra living space, while the open-concept kitchen flows into the dining and living areas, perfect for gathering . On a quiet dead-end street, just a 2-minute walk to Springwood Elementary-adventure and convenience start here! (id:6769)