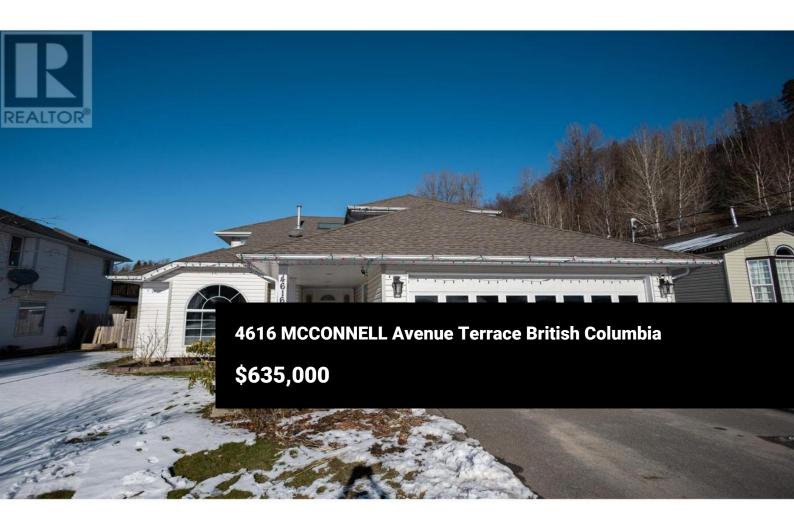

\* PREC - Personal Real Estate Corporation. BEAUTIFUL FAMILY HOME! This beautiful 4 bdrm 2 1/2 bath home is located at the end of a dead end street in the Horseshoe. Main floor living with 1 bdrm on the main floor & 3 above, plus 2 1/2 baths. As you walk in you will notice the great feel of this home. The inviting living room has vaulted ceilings and a floor to ceiling fireplace wall. Off the hallway there's a main floor bdrm great for guests or an office, the laundry rm & garage entrance. The kitchen is functional, features new appliances & the cabinets have been beautifully refreshed. A family rm & eating nook can be found on one side & a formal dining area on the other. Above 3 bdrms the primary bdrm is lg w/ a 3 pc ensuite as well as 2 other lg bdrms. Outside, the backyard is a little oasis w/ fire pit, hot tub & gazebo. (id:6769)