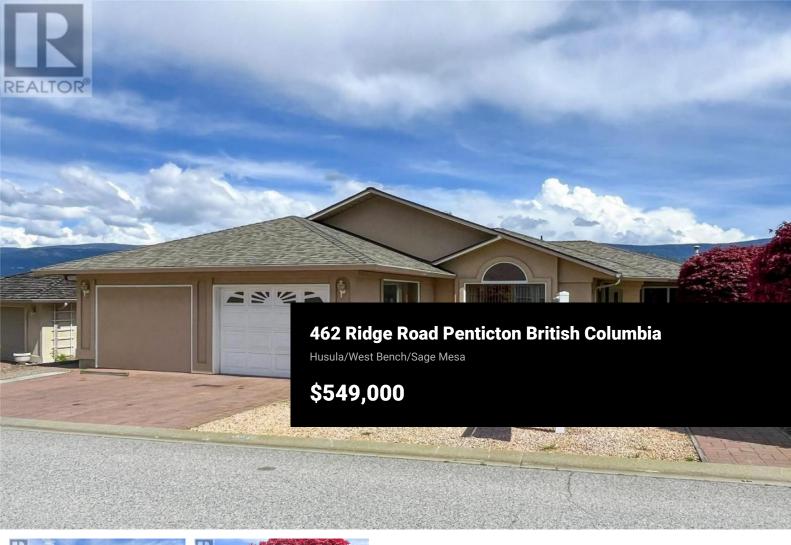

Experience the grandeur of this exquisite one-floor home situated in the heart of Red Wings Resort, an adult-only community. Upon entering you'll be captivated by the open-concept layout that boasts natural light and maximizes space. Offering two bedrooms and two bathrooms this spectacular home comes complete with a one-car attached garage and a generously-sized lot that flaunts a picturesque city view, mountain view, and a tranquil lake view. The primary bedroom is spacious outfitted with a walk-in closet, en-suite bathroom featuring a soaker tub and a separate shower with a glass door. The second bedroom is spacious and radiant offering ample room for guests or a home office. The garage is equipped with two additional rooms that can be effortlessly converted back into a double car garage. The expansive backyard is ideal for outdoor enthusiasts, providing a covered deck and plenty of space for entertaining and cultivating a garden. Whether you enjoy serene mornings or hosting family cookouts this backyard offers endless possibilities. This home is nestled in a peaceful neighbourhood providing a serene and tranquil ambiance. To top it all off residents get access to a private beach and Clubhouse. Don't miss out on this once-in-a-lifetime opportunity to own this stunning one-floor house with breathtaking views and a spacious backyard. Please note the property is a leasehold p...