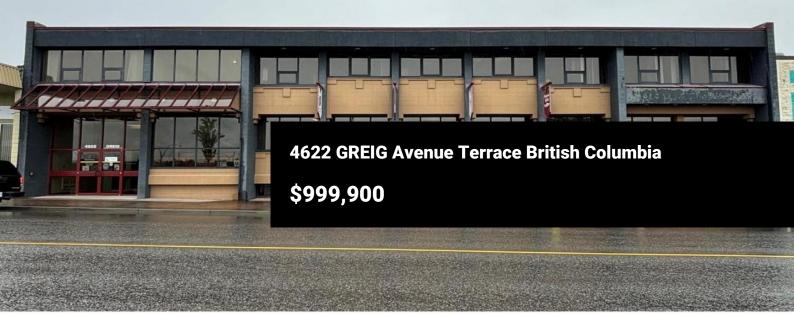

Impressive commercial space located in the heart of Terrace, BC. This building not only has great street appeal it has expansive street frontage on a busy street in downtown Terrace. With three levels all boasting multiple entrances, office spaces, separate reception areas, offices, kitchenettes and multiple washrooms this property is naturally laid out to accommodate multiple businesses and functions. There is secured parking at the back of the building plus street parking out front. This property has been well maintained inside and out and comes with long term tenants. \* PREC - Personal Real Estate Corporation (id:6769)