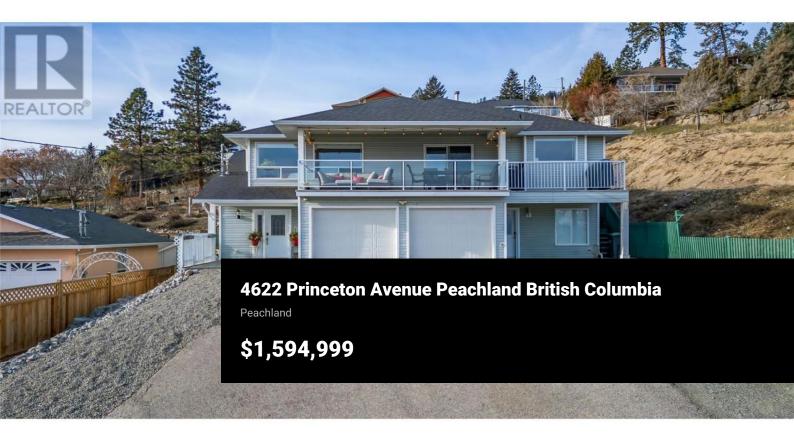

This expansive 1.28-acre property offers limitless potential for families or investors alike. Perfectly situated with quick access to Peachland's District Centre and zoned R1, this property opens doors to exciting opportunities. Subdivide the lot to create two additional parcels, with new zoning regulations allowing up to four units per lot--offering the potential for up to nine units in total with this purchase. With the house already connected to sewer and access running through the property, future development is ideal. The fivebedroom, three-bath home is designed for comfort and versatility. The upper floor features four spacious bedrooms, including a primary suite with a brandnew custom shower, private patio doors, and easy access to the relaxing hot tub. An updated kitchen and flooring enhance the home's appeal and the breathtaking views span from Kelowna to Penticton. On the main floor, you'll find a large double-attached garage, a den, a laundry room, and a fully selfcontained 1-bedroom suite with its own entrance and laundry--perfect for rental income or accommodating extended family. Additional features include a detached shop with potential as an art studio, a water softener system, and several recent updates: o New shingles for the house and shop (2020) o New hot water tank (2019) o Fresh rock landscaping o New deck railing and stairs (2023) This property's st...