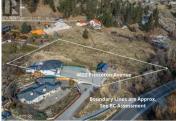

This expansive 1.28-acre property offers limitless potential for families or investors alike. Perfectly situated with quick access to Peachland's District Centre and zoned R1, this property opens doors to exciting opportunities. Subdivide the lot to create two additional parcels, with new zoning regulations allowing up to four units per lot--offering the potential for up to nine units in total with this purchase. With the house already connected to sewer and access running through the property, future development is ideal. The fivebedroom, three-bath home is designed for comfort and versatility. The upper floor features four spacious bedrooms, including a primary suite with a brandnew custom shower, private patio doors, and easy access to the relaxing hot tub. An updated kitchen and flooring enhance the home's appeal and the breathtaking views span from Kelowna to Penticton. On the main floor, you'll find a large double-attached garage, a den, a laundry room, and a fully selfcontained 1-bedroom suite with its own entrance and laundry--perfect for rental income or accommodating extended family. Additional features include a detached shop with potential as an art studio, a water softener system, and several recent updates: o New shingles for the house and shop (2020) o New hot water tank (2019) o Fresh rock landscaping o New deck railing and stairs (2023) This property's st...