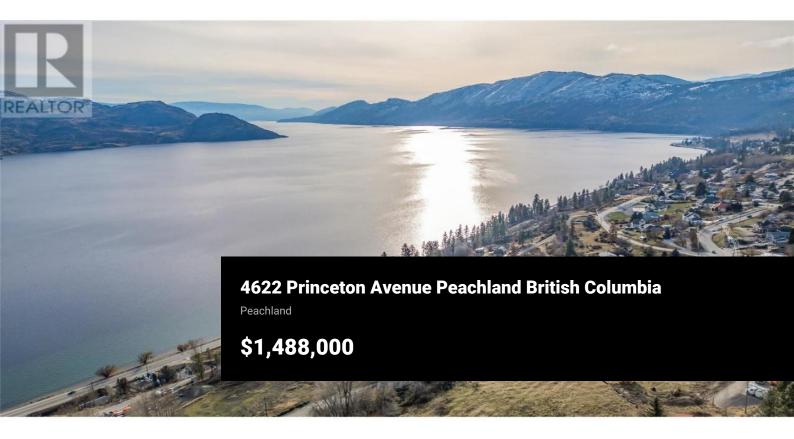

Peachland House and Land for Sale, Room to Build with Stunning Views! Wake up to majestic sunrises with this east-facing property, this stunning property offers breathtaking mountain views and panoramic water vistas overlooking Okanagan Lake--perfect for anyone seeking the ultimate Okanagan lifestyle. Zoned R1, this lot allows for two additional single-family homes or a duplex with suites--an excellent opportunity for multi-unit living or investment. Looking to subdivide? Create two additional lots for resale. With sewer connections running through the lot, future development is ideal. The 5-bed, 3-bath home offers space and versatility. Upstairs, enjoy four large bedrooms, including a primary suite with a new custom shower, private patio doors, and hot tub access. An updated kitchen and new flooring enhance the home's appeal. The main floor features a double-attached garage, a den, a laundry room, and a self-contained 1-bedroom suite with a separate entrance and laundry--perfect for guests or rental income. Additional features include a detached shop (potential art studio), new shingles (2020), a new hot water tank (2019), fresh rock landscaping, and new deck railing & stairs (2023/2025). With expansive views, a functional layout, and incredible development potential, this is a rare opportunity! (id:6769)