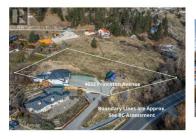

Peachland House and Land for Sale, Room to Build with Stunning Views! Wake up to majestic sunrises with this east-facing property, this stunning property offers breathtaking mountain views and panoramic water vistas overlooking Okanagan Lake--perfect for anyone seeking the ultimate Okanagan lifestyle. Zoned R1, this lot allows for two additional single-family homes or a duplex with suites--an excellent opportunity for multi-unit living or investment. Looking to subdivide? Create two additional lots for resale. With sewer connections running through the lot, future development is ideal. The 5-bed, 3-bath home offers space and versatility. Upstairs, enjoy four large bedrooms, including a primary suite with a new custom shower, private patio doors, and hot tub access. An updated kitchen and new flooring enhance the home's appeal. The main floor features a double-attached garage, a den, a laundry room, and a self-contained 1-bedroom suite with a separate entrance and laundry--perfect for guests or rental income. Additional features include a detached shop (potential art studio), new shingles (2020), a new hot water tank (2019), fresh rock landscaping, and new deck railing & stairs (2023/2025). With expansive views, a functional layout, and incredible development potential, this is a rare opportunity! (id:6769)