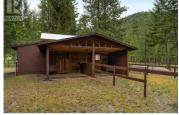

2.5 acres of prime, useable land located just 8 minutes from downtown West Kelowna. The acreage features a meticulous home, large detached shop, livestock stables, paddocks & a riding ring. The potential at this property is endless with ample storage for machines, vehicles, and potential to build a carriage house. This fully fenced property has been lovingly maintained & pride of ownership is evident here everywhere you look The interior of the home boasts a versatile floor plan with an open concept layout, surrounded by windows allowing for natural light & greenery from the surrounding mature landscape. The main level holds two well appointed bedrooms & full bathroom. Downstairs is a generously sized family room with cozy wood burning fireplace & direct-walk out access to the front yard. On the upper level you will find the king-sized primary suite- a true haven for relaxation featuring a large walk in closet & ensuite. The large detached shop out features epoxy flooring & ample storage while setting the stage for those who love to tinker. A short walk up the natural path behind the house takes you to what feels like a whole other world above. Beautiful trees surround the barn, paddocks & riding ring while a back road allows for access when needed. This captivating property is not just a home; it's a retreat offering endless possibilities! (id:6769)