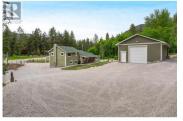

2.5 acres of prime, useable land located just 8 minutes from downtown West Kelowna. The acreage features a meticulous home, large detached shop, livestock stables, paddocks & a riding ring. The potential at this property is endless with ample storage for machines, vehicles, and potential to build a carriage house. This fully fenced property has been lovingly maintained & pride of ownership is evident here everywhere you look The interior of the home boasts a versatile floor plan with an open concept layout, surrounded by windows allowing for natural light & greenery from the surrounding mature landscape. The main level holds two well appointed bedrooms & full bathroom. Downstairs is a generously sized family room with cozy wood burning fireplace & direct-walk out access to the front yard. On the upper level you will find the king-sized primary suite- a true haven for relaxation featuring a large walk in closet & ensuite. The large detached shop out features epoxy flooring & ample storage while setting the stage for those who love to tinker. A short walk up the natural path behind the house takes you to what feels like a whole other world above. Beautiful trees surround the barn, paddocks & riding ring while a back road allows for access when needed. This captivating property is not just a home; it's a retreat offering endless possibilities! (id:6769)