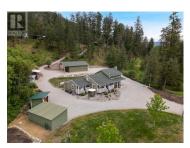

2.5 acres of prime, useable land located just 8 minutes from downtown West Kelowna. The acreage features a meticulous home, large detached shop, livestock stables, paddocks & a riding ring. The potential at this property is endless with ample storage for machines, vehicles, and potential to build a carriage house. This fully fenced property has been lovingly maintained & pride of ownership is evident here everywhere you look The interior of the home boasts a versatile floor plan with an open concept layout, surrounded by windows allowing for natural light & greenery from the surrounding mature landscape. The main level holds two well appointed bedrooms & full bathroom. Downstairs is a generously sized family room with cozy wood burning fireplace & direct-walk out access to the front yard. On the upper level you will find the king-sized primary suite- a true haven for relaxation featuring a large walk in closet & ensuite. The large detached shop out features epoxy flooring & ample storage while setting the stage for those who love to tinker. A short walk up the natural path behind the house takes you to what feels like a whole other world above. Beautiful trees surround the barn, paddocks & riding ring while a back road allows for access when needed. This captivating property is not just a home; it's a retreat offering endless possibilities! (id:6769)