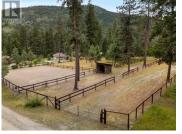

2.5 acres of prime, useable land located just 8 minutes from downtown West Kelowna. The acreage features a meticulous home, large detached shop, livestock stables, paddocks & a riding ring. The potential at this property is endless with ample storage for machines, vehicles, and potential to build a carriage house. This fully fenced property has been lovingly maintained & pride of ownership is evident here everywhere you look The interior of the home boasts a versatile floor plan with an open concept layout, surrounded by windows allowing for natural light & greenery from the surrounding mature landscape. The main level holds two well appointed bedrooms & full bathroom. Downstairs is a generously sized family room with cozy wood burning fireplace & direct-walk out access to the front yard. On the upper level you will find the king-sized primary suite- a true haven for relaxation featuring a large walk in closet & ensuite. The large detached shop out features epoxy flooring & ample storage while setting the stage for those who love to tinker. A short walk up the natural path behind the house takes you to what feels like a whole other world above. Beautiful trees surround the barn, paddocks & riding ring while a back road allows for access when needed. This captivating property is not just a home; it's a retreat offering endless possibilities! (id:6769)