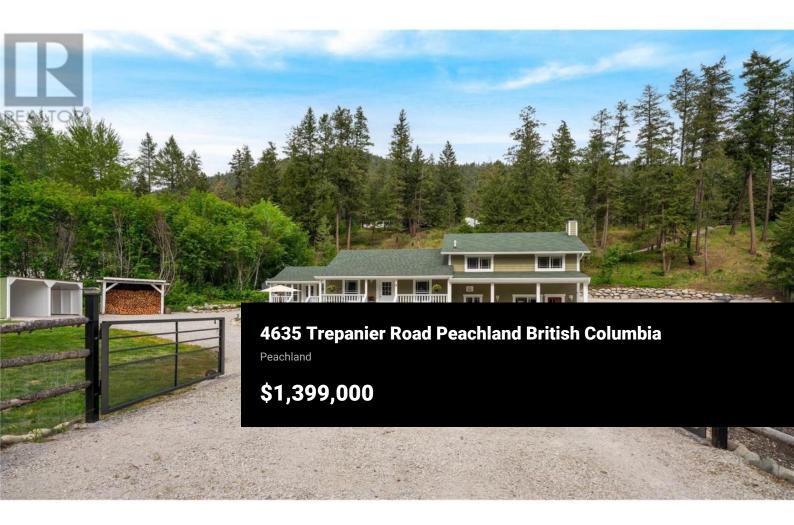

2.5 acres of prime, useable land located just 8 minutes from downtown West Kelowna. The acreage features a meticulous home, large detached shop, livestock stables, paddocks & a riding ring. The potential at this property is endless with ample storage for machines, vehicles, and potential to build a carriage house. This fully fenced property has been lovingly maintained & pride of ownership is evident here everywhere you look The interior of the home boasts a versatile floor plan with an open concept layout, surrounded by windows allowing for natural light & greenery from the surrounding mature landscape. The main level holds two well appointed bedrooms & full bathroom. Downstairs is a generously sized family room with cozy wood burning fireplace & direct-walk out access to the front yard. On the upper level you will find the king-sized primary suite- a true haven for relaxation featuring a large walk in closet & ensuite. The large detached shop out features epoxy flooring & ample storage while setting the stage for those who love to tinker. A short walk up the natural path behind the house takes you to what feels like a whole other world above. Beautiful trees surround the barn, paddocks & riding ring while a back road allows for access when needed. This captivating property is not just a home; it's a retreat offering endless possibilities! (id:6769)