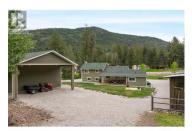

2.5 acres of prime, useable land located just 8 minutes from downtown West Kelowna. The acreage features a meticulous home, large detached shop, livestock stables, paddocks & a riding ring. The potential at this property is endless with ample storage for machines, vehicles, and potential to build a carriage house. This fully fenced property has been lovingly maintained & pride of ownership is evident here everywhere you look The interior of the home boasts a versatile floor plan with an open concept layout, surrounded by windows allowing for natural light & greenery from the surrounding mature landscape. The main level holds two well appointed bedrooms & full bathroom. Downstairs is a generously sized family room with cozy wood burning fireplace & direct-walk out access to the front yard. On the upper level you will find the king-sized primary suite- a true haven for relaxation featuring a large walk in closet & ensuite. The large detached shop out features epoxy flooring & ample storage while setting the stage for those who love to tinker. A short walk up the natural path behind the house takes you to what feels like a whole other world above. Beautiful trees surround the barn, paddocks & riding ring while a back road allows for access when needed. This captivating property is not just a home; it's a retreat offering endless possibilities! (id:6769)