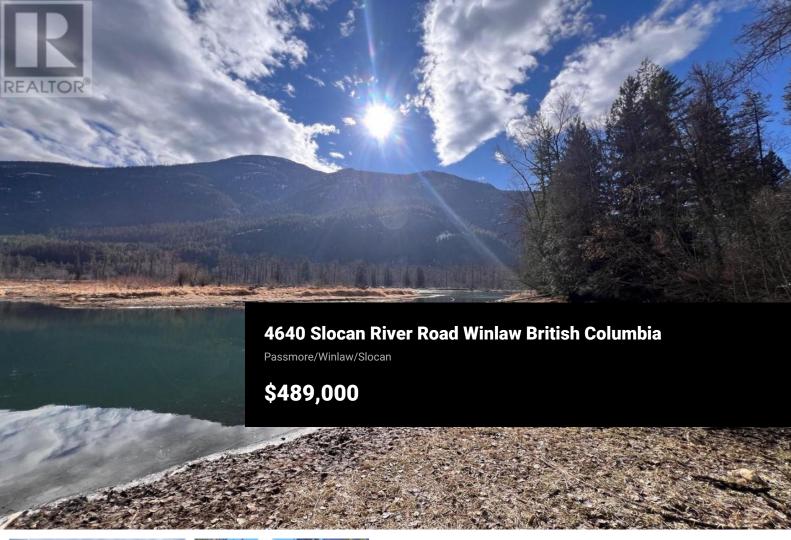

Have you been looking for something special? Located in the heart if the Slocan Valley this riverfront acreage is as beautiful as it is rare. The 5.5 acres offers over 180 ft of frontage on the Slocan River and is ultra private . The 2034 sqft insulated steel frame shop offers a small living area with a kitchen , woodstove , shower and laundry. Also included is a 1 bay workshop with mezzanine . water and power are connected making it an ease to live in while you build or convert into a residence. This property has no zoning which allows you to be creative with development . Don't let this one slip away book your showing today ! (id:6769)