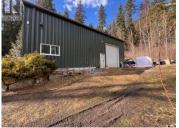

Have you been looking for something special? Located in the heart if the Slocan Valley this riverfront acreage is as beautiful as it is rare. The 5.5 acres offers over 180 ft of frontage on the Slocan River and is ultra private . The 2034 sqft insulated steel frame shop offers a small living area with a kitchen , woodstove , shower and laundry. Also included is a 1 bay workshop with mezzanine . water and power are connected making it an ease to live in while you build or convert into a residence. This property has no zoning which allows you to be creative with development . Don't let this one slip away book your showing today ! (id:6769)