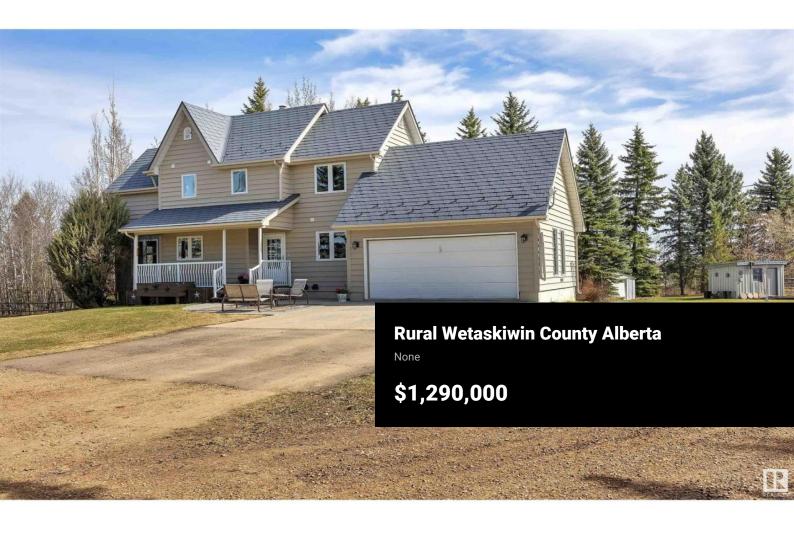

126 GORGEOUS ACRES! CUSTOM CHARACTER HOME! BACKING THE CREEK! FULLY FENCED! Looking for a stunning home, plenty of land, shop, AND only minutes to town? This 1816 sq ft, 4 bed, 3 bath home feat: a METAL roof w/ lifetime warranty, newer engineered hardwood & carpets, S/S appliances, dura ceramic flooring, vaulted ceilings, soaring windows, in floor heating throughout, wood burning fireplace, & more! Plenty of living space for your growing family. Stunning homestead w/ large garden, fully treed & trails to the creek! Shop w/ car hoist & 10' overhead door, tarp shed for RV STORAGE, The perimeter is fully fenced & cross fenced with welded metal fencing throughout the majority of the land; perfect for low maintenance ranching & keeping your animals safe! Remaining cropland is nice #2 soil; rent it out for extra profit or work it yourself! Road allowance to the south for access to the east RAVINE backing section; great future development opportunity! A rare package, don't miss it! (id:6769)