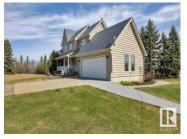

126 GORGEOUS ACRES! CUSTOM CHARACTER HOME! BACKING THE CREEK! FULLY FENCED! Looking for a stunning home, plenty of land, shop, AND only minutes to town? This 1816 sq ft, 4 bed, 3 bath home feat: a METAL roof w/ lifetime warranty, newer engineered hardwood & carpets, S/S appliances, dura ceramic flooring, vaulted ceilings, soaring windows, in floor heating throughout, wood burning fireplace, & more! Plenty of living space for your growing family. Stunning homestead w/ large garden, fully treed & trails to the creek! Shop w/ car hoist & 10' overhead door, tarp shed for RV STORAGE, The perimeter is fully fenced & cross fenced with welded metal fencing throughout the majority of the land; perfect for low maintenance ranching & keeping your animals safe! Remaining cropland is nice #2 soil; rent it out for extra profit or work it yourself! Road allowance to the south for access to the east RAVINE backing section; great future development opportunity! A rare package, don't miss it! (id:6769)