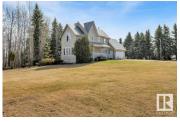

126 GORGEOUS ACRES! CUSTOM CHARACTER HOME! BACKING THE CREEK! FULLY FENCED! Looking for a stunning home, plenty of land, shop, AND only minutes to town? This 1816 sq ft, 4 bed, 3 bath home feat: a METAL roof w/ lifetime warranty, newer engineered hardwood & carpets, S/S appliances, dura ceramic flooring, vaulted ceilings, soaring windows, in floor heating throughout, wood burning fireplace, & more! Plenty of living space for your growing family. Stunning homestead w/ large garden, fully treed & trails to the creek! Shop w/ car hoist & 10' overhead door, tarp shed for RV STORAGE, The perimeter is fully fenced & cross fenced with welded metal fencing throughout the majority of the land; perfect for low maintenance ranching & keeping your animals safe! Remaining cropland is nice #2 soil; rent it out for extra profit or work it yourself! Road allowance to the south for access to the east RAVINE backing section; great future development opportunity! A rare package, don't miss it! (id:6769)