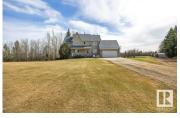

126 GORGEOUS ACRES! CUSTOM CHARACTER HOME! BACKING THE CREEK! FULLY FENCED! Looking for a stunning home, plenty of land, shop, AND only minutes to town? This 1816 sq ft, 4 bed, 3 bath home feat: a METAL roof w/ lifetime warranty, newer engineered hardwood & carpets, S/S appliances, dura ceramic flooring, vaulted ceilings, soaring windows, in floor heating throughout, wood burning fireplace, & more! Plenty of living space for your growing family. Stunning homestead w/ large garden, fully treed & trails to the creek! Shop w/ car hoist & 10' overhead door, tarp shed for RV STORAGE, The perimeter is fully fenced & cross fenced with welded metal fencing throughout the majority of the land; perfect for low maintenance ranching & keeping your animals safe! Remaining cropland is nice #2 soil; rent it out for extra profit or work it yourself! Road allowance to the south for access to the east RAVINE backing section; great future development opportunity! A rare package, don't miss it! (id:6769)