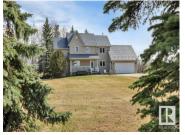

126 GORGEOUS ACRES! CUSTOM CHARACTER HOME! BACKING THE CREEK! FULLY FENCED! Looking for a stunning home, plenty of land, shop, AND only minutes to town? This 1816 sq ft, 4 bed, 3 bath home feat: a METAL roof w/ lifetime warranty, newer engineered hardwood & carpets, S/S appliances, dura ceramic flooring, vaulted ceilings, soaring windows, in floor heating throughout, wood burning fireplace, & more! Plenty of living space for your growing family. Stunning homestead w/ large garden, fully treed & trails to the creek! Shop w/ car hoist & 10' overhead door, tarp shed for RV STORAGE, The perimeter is fully fenced & cross fenced with welded metal fencing throughout the majority of the land; perfect for low maintenance ranching & keeping your animals safe! Remaining cropland is nice #2 soil; rent it out for extra profit or work it yourself! Road allowance to the south for access to the east RAVINE backing section; great future development opportunity! A rare package, don't miss it! (id:6769)