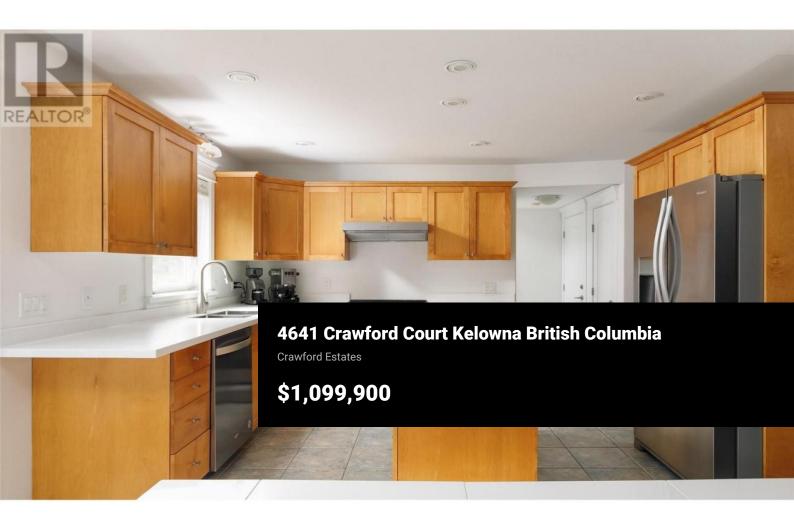

Situated on a large and private lot in the coveted neighbourhood of Crawford Estates, this picturesque property represents the quintessential family home. As you progress up the lush, tree-lined driveway, you are first greeted by an inviting, covered front porch--perfect for enjoying hot afternoons and rainy days alike. Entering the home, you initially notice the bright and spacious front foyer, but your gaze quickly shifts to the cozy living room with its large windows and modern gas fireplace. Upon passing through to the dining room, your eye is caught by the clean white counters and brand new appliances of the kitchen; however, your gaze gradually shifts to the expansive back yard. You walk outside and notice how incredibly private and peaceful it is. You consider putting in a pool and notice that there is ample space to park a boat or RV at the back of the yard as well. Reentering the house, you discover a bright laundry room, a generous garage with epoxy flooring, and a convenient powder room before moving upstairs. On the top level, you explore a sizeable master suite with another elegant gas fireplace and a deep soaker tub in the ensuite. Three additional bedrooms with vaulted ceilings and a full bathroom complete the upper level. A 1bed suite with its own laundry occupies the basement of the home. With 4 bedrooms upstairs and a suite in the basement, this home is per...