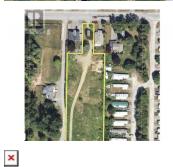

## \$749,000

8 800

HIGHWAY 18

This prime land offering presents a unique opportunity to develop a brand new mobile home park in Terrace, BC. Zoned R6, the property boasts the potential to accommodate most development. Total Area: 1.63 HA (Approximately 4.02 Acres) (Mobile Home Park) 20+ mobile home units, catering to the community's critical need for affordable housing solutions. Also on residential, see MLS# R2900486 (id:6769)

GREIG AVENUE

Suki Spencer

RE/MAX Coast Mountains

Phone: (250) 615-6382 http://www.sukispencer.com/

BC

RE/MAX Kelowna 100-1553 Harvey Avenue Kelowna, BC, Canada

×