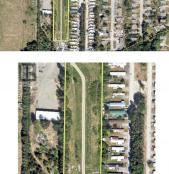

## \$749,000

8 800

HIGHWAY 18

This prime land offering presents a unique opportunity to develop a brand new mobile home park in Terrace, BC. Zoned R6, the property boasts the potential to accommodate most development. Total Area: 1.63 HA (Approximately 4.02 Acres) (Mobile Home Park) 20+ mobile home units, catering to the community's critical need for affordable housing solutions. Also on residential, see MLS# R2900486 (id:6769)

GREIG AVENUE

Suki Spencer

RE/MAX Coast Mountains

Phone: (250) 615-6382 http://www.sukispencer.com/

BC

RE/MAX Kelowna 100-1553 Harvey Avenue Kelowna, BC, Canada

×