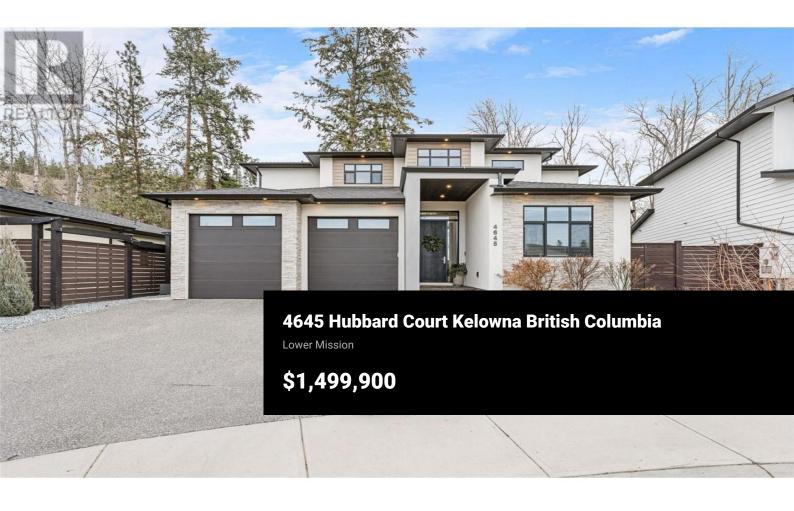

Nestled on a peaceful cul-de-sac in the heart of Lower Mission, this exquisite home offers luxury, comfort, & an unbeatable location near top-tier schools, wineries, and amenities. Soaring 18-ft ceilings, rich hardwood floors, and abundant natural light create an inviting atmosphere. The gourmet kitchen boasts a Whirlpool appliance package, white shaker cabinetry, a Venmar hood vent, pot filler, & a large island flowing into the living and dining areas. A gas fireplace adds warmth, while both spaces open to a covered cedar-clad patio & private green space, ideal for entertaining. The primary main floor retreat features a spa-like ensuite with heated floors, a freestanding tub, a rainfall shower, double vanities, & his-and-hers walk-in closets. A bright office/den, laundry, and powder room complete the main. Upstairs offers 3 spacious beds, 2 with walk-in closets, & a full bath. The fully finished 1,249 sq. ft. basement includes a spacious legal 1-bed suite with a Samsung appliance package & insuite laundry, and a private outdoor entrance. Additional highlights: Sonos surround sound, under-cabinet lighting, a 200-amp service, an Armstrong furnace, a Bradford White hot water tank, & a LifeBreath air exchanger. A twocar garage with built-in shelving, a fully fenced yard, & ample parking on the level driveway complete this exceptional home. Professional landscaping & rockery c...