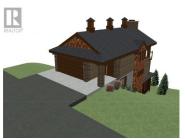

MUST BE SOLD! One of the few remaining lots at Feathertop to build your dream chalet, or use the Weninger Construction PLANS for a 3,000 sqft home (with side by side double garage) that are included. Surrounded by \$2+ million dollar homes, this 0.11 acre lot is approximately 50ft wide by 100ft deep. Take in the UNOBSTRUCTED VIEWS in this South East facing property and have one of the best SKI IN/OUT locations straight to the Black Forest Chair. The ski out is located straight out your back door, and it's only 25 meters to the run Shortcut. Bring your own builder and build whenever you're ready with no building timeline. \*\*LOT LINES ON IMAGES ARE APPROXIMATE ONLY\*\* (id:6769)