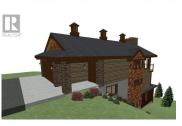

MUST BE SOLD! One of the few remaining lots at Feathertop to build your dream chalet, or use the Weninger Construction PLANS for a 3,000 sqft home (with side by side double garage) that are included. Surrounded by \$2+ million dollar homes, this 0.11 acre lot is approximately 50ft wide by 100ft deep. Take in the UNOBSTRUCTED VIEWS in this South East facing property and have one of the best SKI IN/OUT locations straight to the Black Forest Chair. The ski out is located straight out your back door, and it's only 25 meters to the run Shortcut. Bring your own builder and build whenever you're ready with no building timeline. \*\*LOT LINES ON IMAGES ARE APPROXIMATE ONLY\*\* (id:6769)