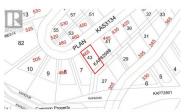

MUST BE SOLD! One of the few remaining lots at Feathertop to build your dream chalet, or use the Weninger Construction PLANS for a 3,000 sqft home (with side by side double garage) that are included. Surrounded by \$2+ million dollar homes, this 0.11 acre lot is approximately 50ft wide by 100ft deep. Take in the UNOBSTRUCTED VIEWS in this South East facing property and have one of the best SKI IN/OUT locations straight to the Black Forest Chair. The ski out is located straight out your back door, and it's only 25 meters to the run Shortcut. Bring your own builder and build whenever you're ready with no building timeline. \*\*LOT LINES ON IMAGES ARE APPROXIMATE ONLY\*\* (id:6769)