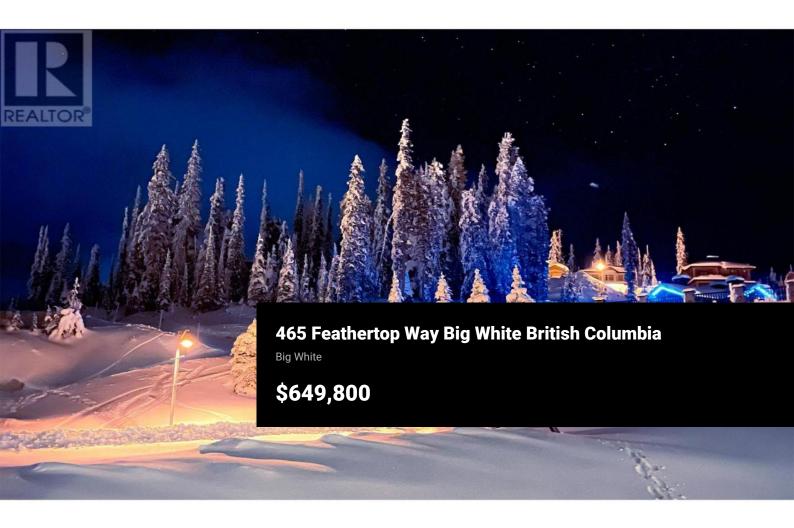

MUST BE SOLD! One of the few remaining lots at Feathertop to build your dream chalet, or use the Weninger Construction PLANS for a 3,000 sqft home (with side by side double garage) that are included. Surrounded by \$2+ million dollar homes, this 0.11 acre lot is approximately 50ft wide by 100ft deep. Take in the UNOBSTRUCTED VIEWS in this South East facing property and have one of the best SKI IN/OUT locations straight to the Black Forest Chair. The ski out is located straight out your back door, and it's only 25 meters to the run Shortcut. Bring your own builder and build whenever you're ready with no building timeline. \*\*LOT LINES ON IMAGES ARE APPROXIMATE ONLY\*\* (id:6769)