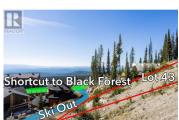

MUST BE SOLD! One of the few remaining lots at Feathertop to build your dream chalet, or use the Weninger Construction PLANS for a 3,000 sqft home (with side by side double garage) that are included. Surrounded by \$2+ million dollar homes, this 0.11 acre lot is approximately 50ft wide by 100ft deep. Take in the UNOBSTRUCTED VIEWS in this South East facing property and have one of the best SKI IN/OUT locations straight to the Black Forest Chair. The ski out is located straight out your back door, and it's only 25 meters to the run Shortcut. Bring your own builder and build whenever you're ready with no building timeline. \*\*LOT LINES ON IMAGES ARE APPROXIMATE ONLY\*\* (id:6769)