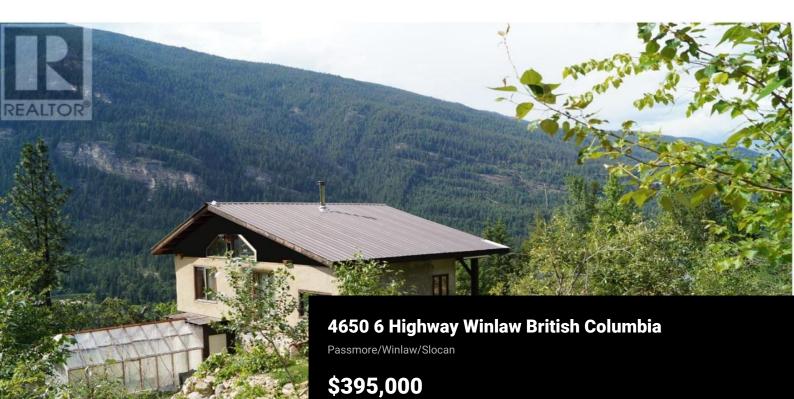

and the second

Embrace the Slocan Valley lifestyle in this off-grid home. Seeking a tranquil escape with a strong sense of community? This is your chance to join land cooperative in the breathtaking Slocan Valley. Nestled on a sprawling 78-acre parcel shared with four households near Winlaw, this is an approximately 19 acre property has a harmonious connection with nature. This charming strawbale home boasts warm wooden beams, wood accents and natural wood floors, creating an inviting and cozy atmosphere. Bathed in natural light, the interior exudes a sense of peace and serenity. Designed for sustainable living, this off-grid haven is equipped with solar power, wood heat and a composting toilet, allowing you to minimize your environmental footprint without sacrificing modern comforts. Step outside and discover an abundant garden space and a spacious greenhouse on your own bench , ready to help you cultivate your own organic produce. Embrace the self-sufficient lifestyle and savour the flavours of your harvest. The property also backs onto expansive Crown Land. Located less than an hour from Nelson, you'll enjoy the perfect balance between rural tranquility and urban convenience. A daily commute is entirely feasible, allowing you to enjoy the best of both worlds. Whether you want to reconnect with the land, cultivate your green thumb or simply escape city life, this property offers an unpa...