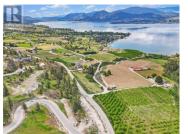

Welcome to Grace Estates on the Naramata Bench. This Estate size acreage (2.47 acre lot) with breathtaking views of vineyards, orchards and Okanagan Lake, is ready for you to build your dream home. You can either work with the current architect; see photo renderings in listing and plans available upon request, or simply start anew, as there are several fantastic local architects and builders to chose from. Grace Estates is a private 32 acre parcel of land consisting of 11 large development sites with paved roads, street lights and services including natural gas running to each lot. Spectacular custom homes are currently being built in this prime location, just a few minutes from Naramata Village. Call for more info, a private showing, or if you are out of town, a personal video tour over FaceTime. (id:6769)