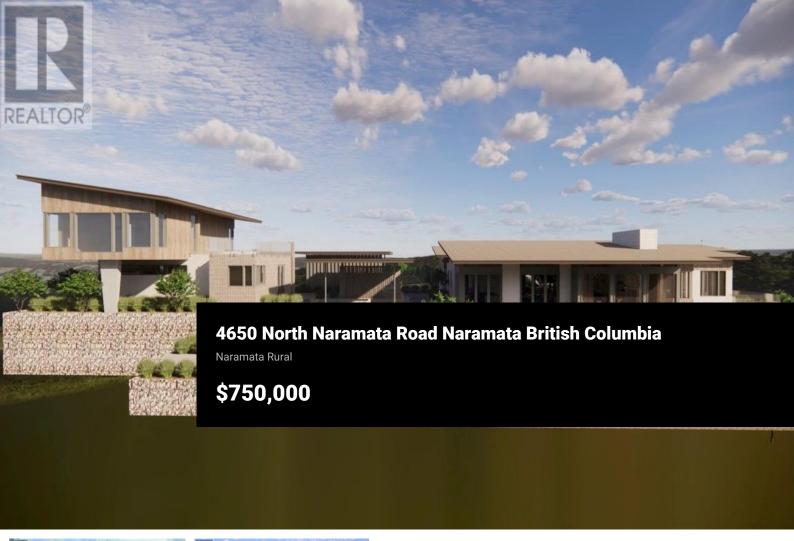

Welcome to Grace Estates on the Naramata Bench. This Estate size acreage (2.47 acre lot) with breathtaking views of vineyards, orchards and Okanagan Lake, is ready for you to build your dream home. You can either work with the current architect; see photo renderings in listing and plans available upon request, or simply start anew, as there are several fantastic local architects and builders to chose from. Grace Estates is a private 32 acre parcel of land consisting of 11 large development sites with paved roads, street lights and services including natural gas running to each lot. Spectacular custom homes are currently being built in this prime location, just a few minutes from Naramata Village. Call for more info, a private showing, or if you are out of town, a personal video tour over FaceTime. (id:6769)