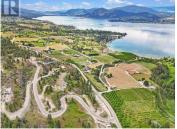

Welcome to Grace Estates on the Naramata Bench. This Estate size acreage (2.47 acre lot) with breathtaking views of vineyards, orchards and Okanagan Lake, is ready for you to build your dream home. You can either work with the current architect; see photo renderings in listing and plans available upon request, or simply start anew, as there are several fantastic local architects and builders to chose from. Grace Estates is a private 32 acre parcel of land consisting of 11 large development sites with paved roads, street lights and services including natural gas running to each lot. Spectacular custom homes are currently being built in this prime location, just a few minutes from Naramata Village. Call for more info, a private showing, or if you are out of town, a personal video tour over FaceTime. (id:6769)