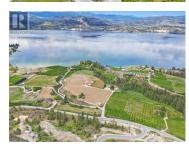

Welcome to Grace Estates on the Naramata Bench. This Estate size acreage (2.47 acre lot) with breathtaking views of vineyards, orchards and Okanagan Lake, is ready for you to build your dream home. You can either work with the current architect; see photo renderings in listing and plans available upon request, or simply start anew, as there are several fantastic local architects and builders to chose from. Grace Estates is a private 32 acre parcel of land consisting of 11 large development sites with paved roads, street lights and services including natural gas running to each lot. Spectacular custom homes are currently being built in this prime location, just a few minutes from Naramata Village. Call for more info, a private showing, or if you are out of town, a personal video tour over FaceTime. (id:6769)