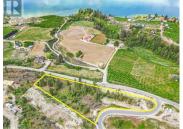

Welcome to Grace Estates on the Naramata Bench. This Estate size acreage (2.47 acre lot) with breathtaking views of vineyards, orchards and Okanagan Lake, is ready for you to build your dream home. You can either work with the current architect; see photo renderings in listing and plans available upon request, or simply start anew, as there are several fantastic local architects and builders to chose from. Grace Estates is a private 32 acre parcel of land consisting of 11 large development sites with paved roads, street lights and services including natural gas running to each lot. Spectacular custom homes are currently being built in this prime location, just a few minutes from Naramata Village. Call for more info, a private showing, or if you are out of town, a personal video tour over FaceTime. (id:6769)