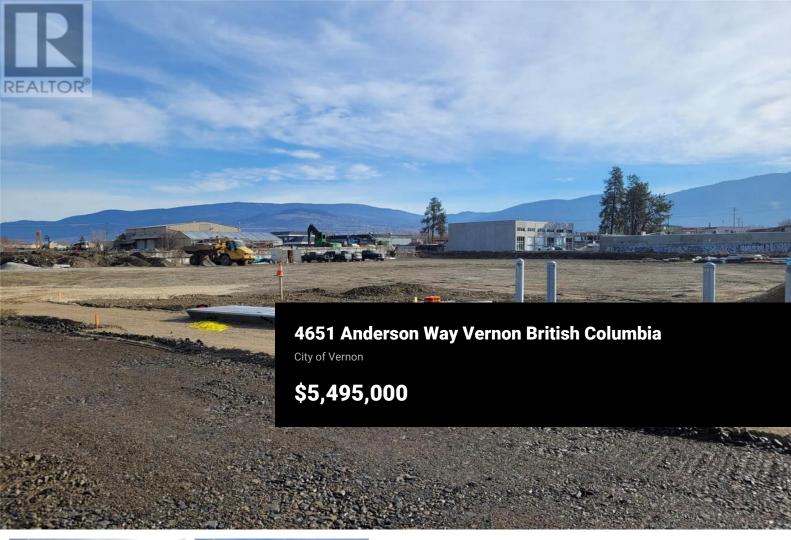

RE/MAX Kelowna 100-1553 Harvey Avenue Kelowna, BC, Canada This 'shovel ready' 2.693 acre site is I1 zoned. Located at 4651 Anderson Way in Vernon, B.C. The site is fully serviced with plans to further subdivide into 2 lots. The Anderson Way extension from 45th Ave to the subject's northern boundary is complete. Both proposed lots are serviced with water, sewer, paving, gutters, curbs, sidewalks, lights, etc. Over \$2.0 million spent on offsite works and extension of Anderson Way. See supplements for title, survey plan, proposed subdivision plan, and application drawings. Owner will Build to Suit. (id:6769)