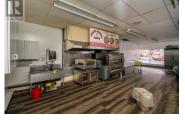

This is a fantastic opportunity to secure a lease on Northern BC's busiest corridor, Highway 16 West. Highway exposure and easy access. This was once a very successful grocery/convenience store, with 4,250 sq ft available. Lots of parking. Neighbors are a hair dresser and a daycare. This would be the perfect location for another grocery store with a thriving neighborhood behind it and the constant flow of traffic in both directions. New flooring throughout. Some built in coolers already exist. (id:6769)