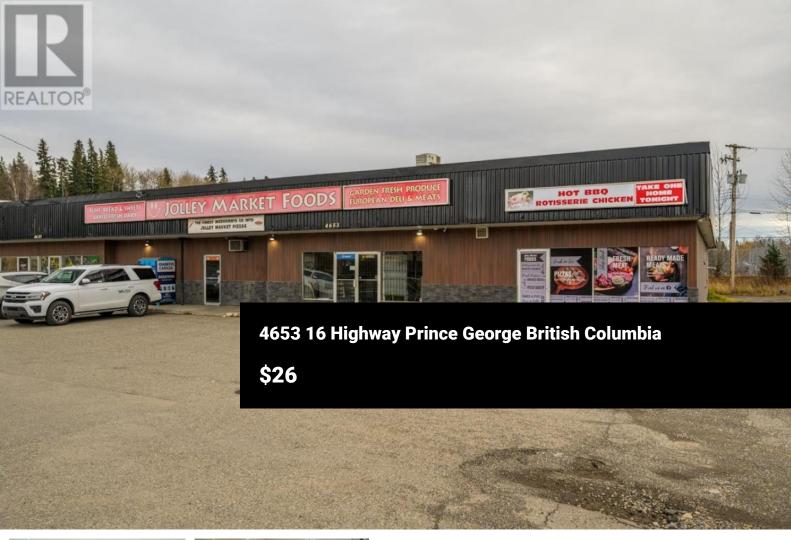

This is a fantastic opportunity to secure a lease on Northern BC's busiest corridor, Highway 16 West. Highway exposure and easy access. This was once a very successful grocery/convenience store, with 4,250 sq ft available. Lots of parking. Neighbors are a hair dresser and a daycare. This would be the perfect location for another grocery store with a thriving neighborhood behind it and the constant flow of traffic in both directions. New flooring throughout. Some built in coolers already exist. (id:6769)