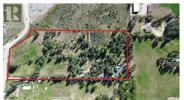

Offering nearly 12 acres in the heart of picturesque & highly sought after South East Kelowna! Have you ever dreamed of owning your own acreage? Perhaps a hobby farm? This property offers both, along with endless potential. Currently set up as a Christmas Tree farm, the acreage is fully fenced (except for driveway), & has 7 acres of irrigated land offering a selection of well established blue spruce, and fir trees. The existing farm house is as unique as the land that surrounds it, & offers 3 bedrooms, 2 bathrooms & an unfinished basement waiting for your ideas. Enjoy complete privacy from the main home as it is situated near the rear of the property, along with some really incredible historical outbuildings that make you feel like you could be on a movie set. (seriously-check out the photos!) This prime country setting is located near the end of a no thru road that borders Myra-Bellevue Provincial Park; perfect for any hiking/biking enthusiasts. Surrounded by luxurious farmhouses and estates, properties in this area sell for upwards of 5 million. This could be the perfect opportunity to start fresh and re-imagine the land with your dream home. 400 amp service running to the property & only minutes from town. There's a mobile home as well that would come with the property which would be great for farm workers. This country-side oasis needs to be seen to truly be appreciated!...