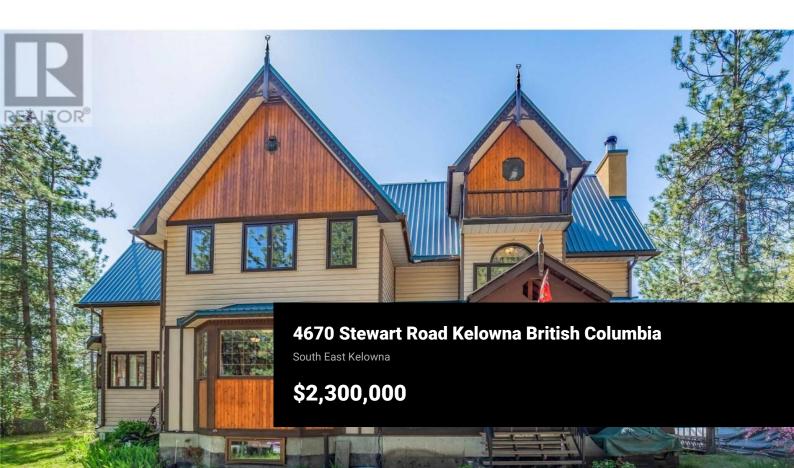

Offering nearly 12 acres in the heart of picturesque & highly sought after South East Kelowna! Have you ever dreamed of owning your own acreage? Perhaps a hobby farm? This property offers both, along with endless potential. Currently set up as a Christmas Tree farm, the acreage is fully fenced (except for driveway), & has 7 acres of irrigated land offering a selection of well established blue spruce, and fir trees. The existing farm house is as unique as the land that surrounds it, & offers 3 bedrooms, 2 bathrooms & an unfinished basement waiting for your ideas. Enjoy complete privacy from the main home as it is situated near the rear of the property, along with some really incredible historical outbuildings that make you feel like you could be on a movie set. (seriously-check out the photos!) This prime country setting is located near the end of a no thru road that borders Myra-Bellevue Provincial Park; perfect for any hiking/biking enthusiasts. Surrounded by luxurious farmhouses and estates, properties in this area sell for upwards of 5 million. This could be the perfect opportunity to start fresh and re-imagine the land with your dream home. 400 amp service running to the property & only minutes from town. There's a mobile home as well that would come with the property which would be great for farm workers. This country-side oasis needs to be seen to truly be appreciated!...