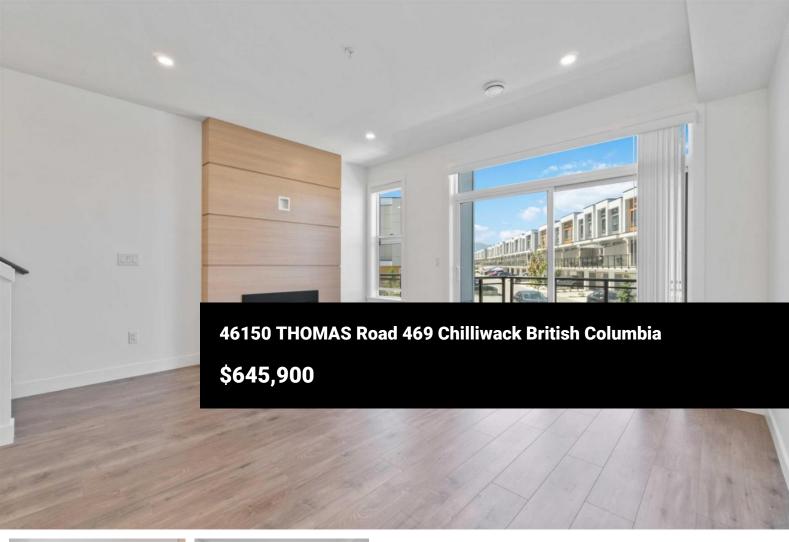

Ready in April 2024 - BASE 10 is Chilliwack's master-planned town-home community conveniently located at Promontory & Thomas. 3 bed + Den 4 bath home with distinctive modern architecture on the outside & bright spacious layouts on the inside expertly finished with our designer colour scheme you'll want to make BASE 10 your home. Features include: Hardi-Panel exterior siding, driveway & garage parking, spacious balconies. kitchen appliance & laundry package, modern colour schemes, fireplace, air conditioning, spa-like ensuite and much, much more. Located close to shopping, schools and recreation! (id:6769)