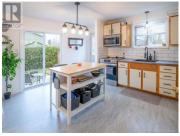

3+1 bedroom family home in the heart of Dieppe with fully fenced yard. Minutes from Champlain Mall, Romeo LeBlanc International Airport, Walmart, hardware stores, and restaurants. Lots of natural light on the main floor and a spacious living room and foyer. Three upstairs bedrooms including a giant primary bedroom with two closets. Kitchen upgrades: new counter tops, new sink, new taps, new cabinet handles, new stove and microwave, new floors. Other interior upgrades include: New bathroom floors, front entry floors, new baseboards in main living area, completely renovated half bath, three brand new mini splits and heat pumps, new bathroom fan in full bathroom, all new light fixtures throughout, paint throughout, brand new washing machine and dryer, brand new HRV system. Fully finished basement with large family room and bonus room! Exterior upgrades include: New fence, deck, landing, and patio door. Bus stop conveniently located within steps of the house! (id:6769)