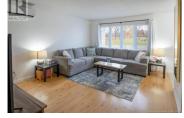

3+1 bedroom family home in the heart of Dieppe with fully fenced yard. Minutes from Champlain Mall, Romeo LeBlanc International Airport, Walmart, hardware stores, and restaurants. Lots of natural light on the main floor and a spacious living room and foyer. Three upstairs bedrooms including a giant primary bedroom with two closets. Kitchen upgrades: new counter tops, new sink, new taps, new cabinet handles, new stove and microwave, new floors. Other interior upgrades include: New bathroom floors, front entry floors, new baseboards in main living area, completely renovated half bath, three brand new mini splits and heat pumps, new bathroom fan in full bathroom, all new light fixtures throughout, paint throughout, brand new washing machine and dryer, brand new HRV system. Fully finished basement with large family room and bonus room! Exterior upgrades include: New fence, deck, landing, and patio door. Bus stop conveniently located within steps of the house! (id:6769)