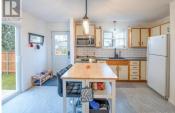

3+1 bedroom family home in the heart of Dieppe with fully fenced yard. Minutes from Champlain Mall, Romeo LeBlanc International Airport, Walmart, hardware stores, and restaurants. Lots of natural light on the main floor and a spacious living room and foyer. Three upstairs bedrooms including a giant primary bedroom with two closets. Kitchen upgrades: new counter tops, new sink, new taps, new cabinet handles, new stove and microwave, new floors. Other interior upgrades include: New bathroom floors, front entry floors, new baseboards in main living area, completely renovated half bath, three brand new mini splits and heat pumps, new bathroom fan in full bathroom, all new light fixtures throughout, paint throughout, brand new washing machine and dryer, brand new HRV system. Fully finished basement with large family room and bonus room! Exterior upgrades include: New fence, deck, landing, and patio door. Bus stop conveniently located within steps of the house! (id:6769)