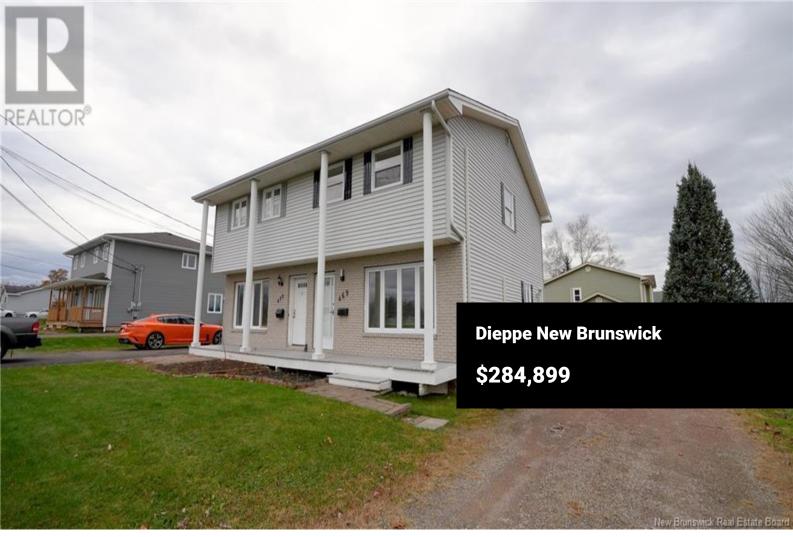

3+1 bedroom family home in the heart of Dieppe with fully fenced yard. Minutes from Champlain Mall, Romeo LeBlanc International Airport, Walmart, hardware stores, and restaurants. Lots of natural light on the main floor and a spacious living room and foyer. Three upstairs bedrooms including a giant primary bedroom with two closets. Kitchen upgrades: new counter tops, new sink, new taps, new cabinet handles, new stove and microwave, new floors. Other interior upgrades include: New bathroom floors, front entry floors, new baseboards in main living area, completely renovated half bath, three brand new mini splits and heat pumps, new bathroom fan in full bathroom, all new light fixtures throughout, paint throughout, brand new washing machine and dryer, brand new HRV system. Fully finished basement with large family room and bonus room! Exterior upgrades include: New fence, deck, landing, and patio door. Bus stop conveniently located within steps of the house! (id:6769)