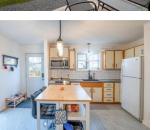

3+1 bedroom family home in the heart of Dieppe with fully fenced yard. Minutes from Champlain Mall, Romeo LeBlanc International Airport, Walmart, hardware stores, and restaurants. Lots of natural light on the main floor and a spacious living room and foyer. Three upstairs bedrooms including a giant primary bedroom with two closets. Kitchen upgrades: new counter tops, new sink, new taps, new cabinet handles, new stove and microwave, new floors. Other interior upgrades include: New bathroom floors, front entry floors, new baseboards in main living area, completely renovated half bath, three brand new mini splits and heat pumps, new bathroom fan in full bathroom, all new light fixtures throughout, paint throughout, brand new washing machine and dryer, brand new HRV system. Fully finished basement with large family room and bonus room! Exterior upgrades include: New fence, deck, landing, and patio door. Bus stop conveniently located within steps of the house! (id:6769)