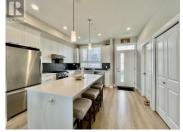

Located in an excellent location in a new community with 4 beds and 3.5 baths. Open concept and modern with quartz countertops, gas stove & stainless steel appliances. Primary bed has lots of closet space & ensuite. Good sized fenced yard for the kids & pets & a lovely garden. End unit & offset yielding privacy & natural light Double car garage. APEX at the Lakes is conveniently located near hiking trails, wineries, golf courses, parks, and lakes. It is also adjacent to Shoreline Park with its full size basketball court and play area making it essentially your back yard. (Including furniture) (id:6769)