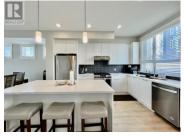

Located in an excellent location in a new community with 4 beds and 3.5 baths. Open concept and modern with quartz countertops, gas stove & stainless steel appliances. Primary bed has lots of closet space & ensuite. Good sized fenced yard for the kids & pets & a lovely garden. End unit & offset yielding privacy & natural light Double car garage. APEX at the Lakes is conveniently located near hiking trails, wineries, golf courses, parks, and lakes. It is also adjacent to Shoreline Park with its full size basketball court and play area making it essentially your back yard. (Including furniture) (id:6769)