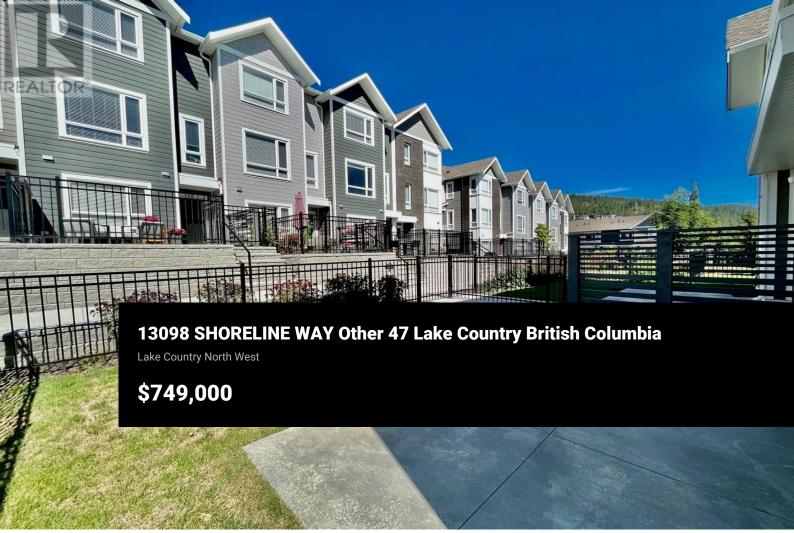

Located in an excellent location in a new community with 4 beds and 3.5 baths. Open concept and modern with quartz countertops, gas stove & stainless steel appliances. Primary bed has lots of closet space & ensuite. Good sized fenced yard for the kids & pets & a lovely garden. End unit & offset yielding privacy & natural light Double car garage. APEX at the Lakes is conveniently located near hiking trails, wineries, golf courses, parks, and lakes. It is also adjacent to Shoreline Park with its full size basketball court and play area making it essentially your back yard. (Including furniture) (id:6769)