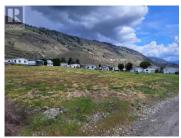

Please see the Developers Disclosure statement attached - 45 bare land strata lots of various sizes starting at 4000 square feet and up. These lots are part of a MHP that has 60 units in totals. The Developer intends to firstly offer strata lots for sale to those tenants of the Development currently renting or leasing such strata lots and subsequently offer such strata lots for sale to the general public as an investment. The present owners collect a monthly pad rent from each unit located on the lot and that fee is increasing every year. Presently the monthly income ranges from \$420 to \$480 . Any strata lot purchased by the general public will be subject to existing tenancies operated in accordance with the provisions of the Manufactured Home Park Tenancy Act. (id:6769)