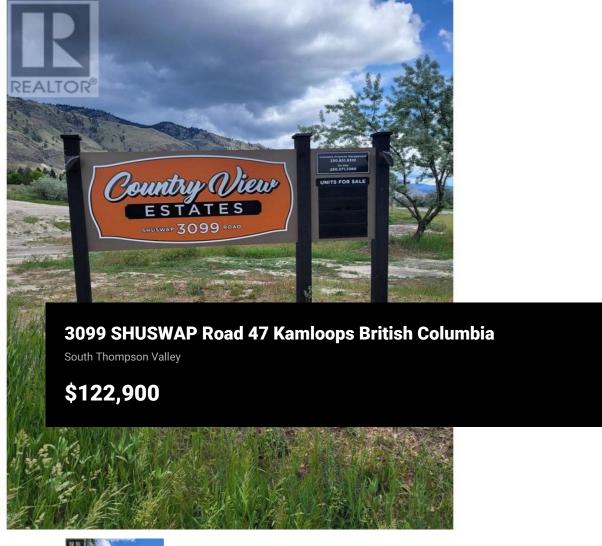

Please see the Developers Disclosure statement attached - 45 bare land strata lots of various sizes starting at 4000 square feet and up. These lots are part of a MHP that has 60 units in totals. The Developer intends to firstly offer strata lots for sale to those tenants of the Development currently renting or leasing such strata lots and subsequently offer such strata lots for sale to the general public as an investment. The present owners collect a monthly pad rent from each unit located on the lot and that fee is increasing every year. Presently the monthly income ranges from \$420 to \$480 . Any strata lot purchased by the general public will be subject to existing tenancies operated in accordance with the provisions of the Manufactured Home Park Tenancy Act. (id:6769)