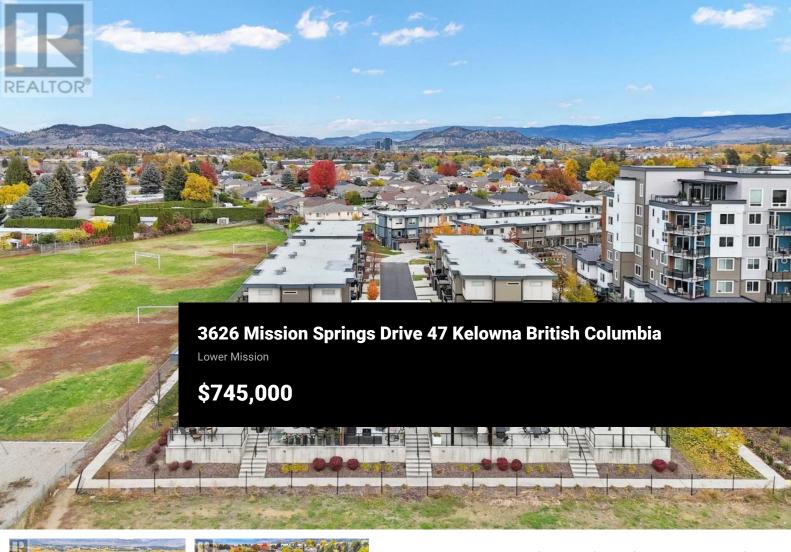

LOCATION, LOCATION! Great location in the Popular Green Square complex in desirable Lower Mission neighborhood. This South facing unit is backing onto a future park. This modern and luxurious 3 bedrooms & 2.5 bathroom with future Den is a gem, packed with features. As you enter, you will be delighted to be greeted by nicely elevated patio overlooking green space/future park. This unit also features 9-foot ceiling on the main and upstairs and has expansive windows offering airy space flooded with natural light, complimented by the fact that you not facing anyone. The luxurious and functional Kitchen features an expansive 4-person island with quartz countertops and complimented by a decent size dining room and a balcony. The living room opens onto the patio area with peaceful view of the park space offering perfect space for relaxation after a long day of work. Move up and you will find a surprisingly spacious and bright bedrooms, highlighted by the private master bedroom with view. You will love the tandem garage with a perfect mancave, which can easily be converted into den or even bedroom, adding 150sf of living space. Check out the Gym, Rooftop Patio, and playgound. This place is surrounded by the best amenities that Kelowna has to offer. 5-minwalk to Boyce-Gyro Beach Park. Short distance to H2O and Arena. Steps to Casorso Elementry and short distance to Mid...