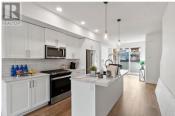

Discover Trellis, a contemporary townhome development nestled in the vibrant heart of Glenmore. The first floor welcomes you with a bright, open space perfect for family living. Highlights include a Whirlpool appliance package, elegant quartz countertops, a chic ceramic tile backsplash, expansive windows, 9-foot ceilings, an acoustically engineered party wall, and a convenient powder room. Head up to the second floor to find the primary suite, complete with a walk-in closet and an ensuite bathroom. This floor also houses two additional bedrooms, a full bathroom, and a laundry area for your convenience. After a long day, head up to the third floor to unwind on your private rooftop patio. This space is ideal for BBQs and entertaining, offering breathtaking views of the valley. Located just minutes from downtown Kelowna, Trellis puts you steps away from lush green spaces and top-rated schools. Call us today to schedule a viewing! (id:6769)