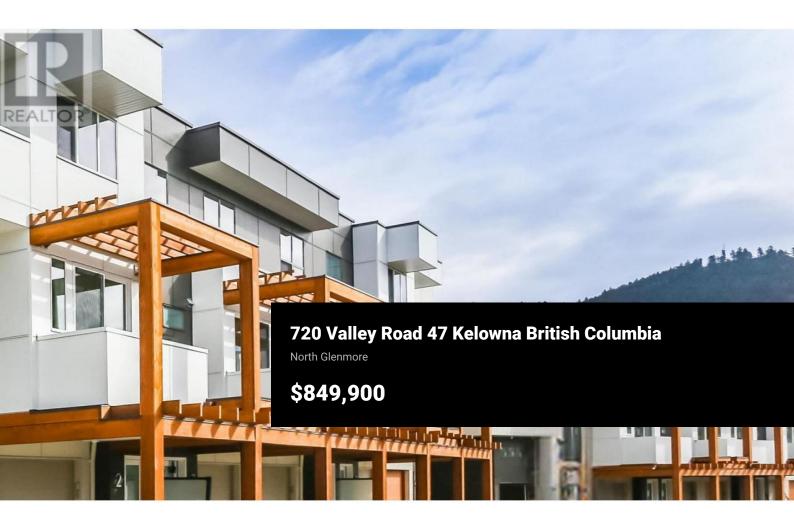

Discover Trellis, a contemporary townhome development nestled in the vibrant heart of Glenmore. The first floor welcomes you with a bright, open space perfect for family living. Highlights include a Whirlpool appliance package, elegant quartz countertops, a chic ceramic tile backsplash, expansive windows, 9-foot ceilings, an acoustically engineered party wall, and a convenient powder room. Head up to the second floor to find the primary suite, complete with a walk-in closet and an ensuite bathroom. This floor also houses two additional bedrooms, a full bathroom, and a laundry area for your convenience. After a long day, head up to the third floor to unwind on your private rooftop patio. This space is ideal for BBQs and entertaining, offering breathtaking views of the valley. Located just minutes from downtown Kelowna, Trellis puts you steps away from lush green spaces and top-rated schools. Call us today to schedule a viewing! (id:6769)