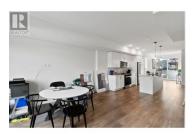

Discover Trellis, a contemporary townhome development nestled in the vibrant heart of Glenmore. The first floor welcomes you with a bright, open space perfect for family living. Highlights include a Whirlpool appliance package, elegant quartz countertops, a chic ceramic tile backsplash, expansive windows, 9-foot ceilings, an acoustically engineered party wall, and a convenient powder room. Head up to the second floor to find the primary suite, complete with a walk-in closet and an ensuite bathroom. This floor also houses two additional bedrooms, a full bathroom, and a laundry area for your convenience. After a long day, head up to the third floor to unwind on your private rooftop patio. This space is ideal for BBQs and entertaining, offering breathtaking views of the valley. Located just minutes from downtown Kelowna, Trellis puts you steps away from lush green spaces and top-rated schools. Call us today to schedule a viewing! (id:6769)