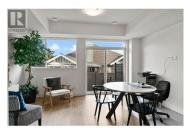

Welcome to Trellis, a modern townhome community in the heart of Glenmore. Step inside to a bright, open-concept main floor designed for comfortable family living. Enjoy stylish features like a Whirlpool appliance package, sleek quartz countertops, a chic ceramic tile backsplash, expansive windows, soaring 9-foot ceilings, and an acoustically engineered party wall for added privacy. A convenient powder room completes this level. Upstairs, the primary suite offers a walk-in closet and a private ensuite, while two additional bedrooms, a full bathroom, and a laundry area provide everyday convenience. The top floor is where Trellis truly shines--your own private rooftop patio awaits, perfect for BBQs, entertaining, and soaking in stunning valley views. Located just minutes from downtown Kelowna, Trellis offers easy access to parks, top-rated schools, and all the amenities you need. Don't miss out--schedule your viewing today! (id:6769)