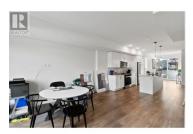

Welcome to Trellis, a modern townhome community in the heart of Glenmore. Step inside to a bright, open-concept main floor designed for comfortable family living. Enjoy stylish features like a Whirlpool appliance package, sleek quartz countertops, a chic ceramic tile backsplash, expansive windows, soaring 9-foot ceilings, and an acoustically engineered party wall for added privacy. A convenient powder room completes this level. Upstairs, the primary suite offers a walk-in closet and a private ensuite, while two additional bedrooms, a full bathroom, and a laundry area provide everyday convenience. The top floor is where Trellis truly shines--your own private rooftop patio awaits, perfect for BBQs, entertaining, and soaking in stunning valley views. Located just minutes from downtown Kelowna, Trellis offers easy access to parks, top-rated schools, and all the amenities you need. Don't miss out--schedule your viewing today! (id:6769)