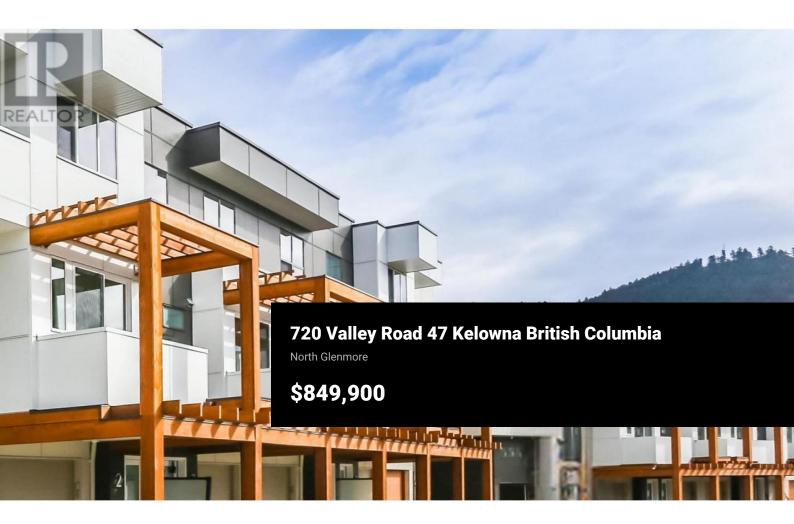

Welcome to Trellis, a modern townhome community in the heart of Glenmore. Step inside to a bright, open-concept main floor designed for comfortable family living. Enjoy stylish features like a Whirlpool appliance package, sleek quartz countertops, a chic ceramic tile backsplash, expansive windows, soaring 9-foot ceilings, and an acoustically engineered party wall for added privacy. A convenient powder room completes this level. Upstairs, the primary suite offers a walk-in closet and a private ensuite, while two additional bedrooms, a full bathroom, and a laundry area provide everyday convenience. The top floor is where Trellis truly shines--your own private rooftop patio awaits, perfect for BBQs, entertaining, and soaking in stunning valley views. Located just minutes from downtown Kelowna, Trellis offers easy access to parks, top-rated schools, and all the amenities you need. Don't miss out--schedule your viewing today! (id:6769)