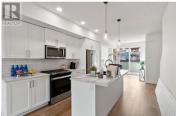

Welcome to Trellis, a modern townhome community in the heart of Glenmore. Step inside to a bright, open-concept main floor designed for comfortable family living. Enjoy stylish features like a Whirlpool appliance package, sleek quartz countertops, a chic ceramic tile backsplash, expansive windows, soaring 9-foot ceilings, and an acoustically engineered party wall for added privacy. A convenient powder room completes this level. Upstairs, the primary suite offers a walk-in closet and a private ensuite, while two additional bedrooms, a full bathroom, and a laundry area provide everyday convenience. The top floor is where Trellis truly shines--your own private rooftop patio awaits, perfect for BBQs, entertaining, and soaking in stunning valley views. Located just minutes from downtown Kelowna, Trellis offers easy access to parks, top-rated schools, and all the amenities you need. Don't miss out--schedule your viewing today! (id:6769)