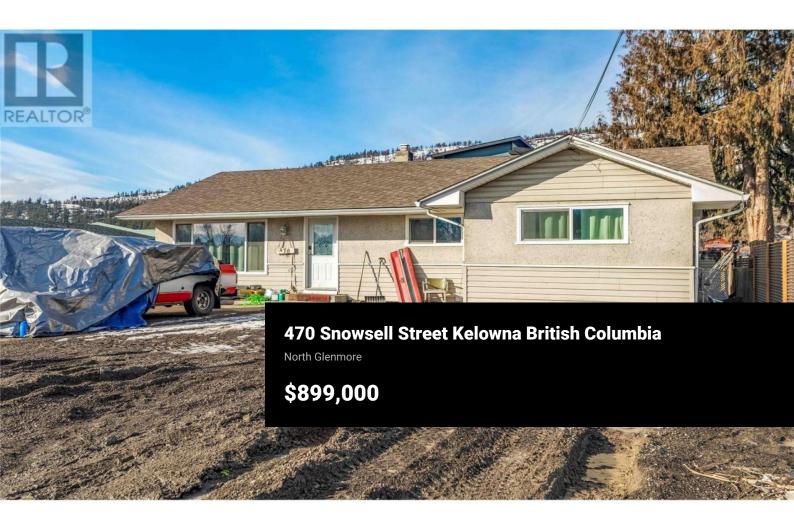

Welcome to 470 Snowsell! Single family home nestled in the beautiful sought after neighborhood of North Glenmore, Kelowna! The main floor invites you with plenty of natural light, 3 bedrooms & 1 full Bathroom, spacious living room and dining area. The basement suite has its own entry with 2 beds, 1 bath & shared laundry with upstairs tenants. The driveway has ample room for your vehicles & recreational vehicles. This home is conveniently located within walking distance to North Glenmore Elementary and Dr. Knox School, close to City Transit, Shopping, and a short drive to Downtown Kelowna. It is located 10 minutes from the airport and UBC. (id:6769)