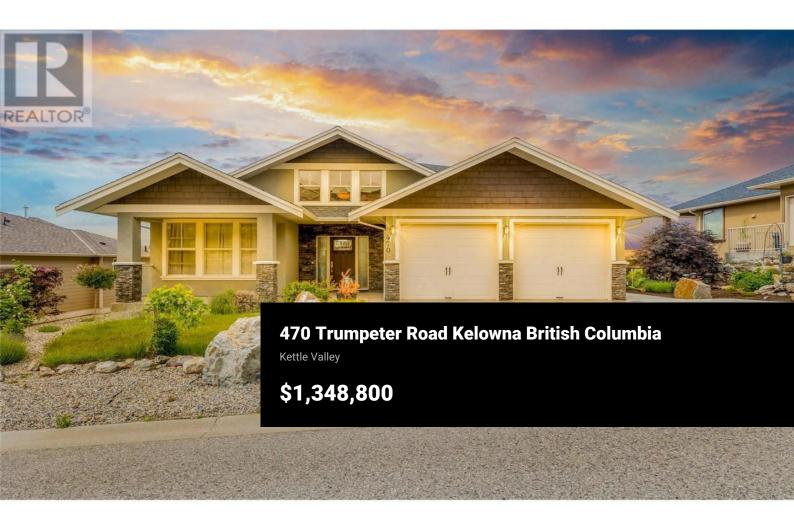

Located in highly desirable Kettle Valley, this stunning walk-out rancher offers lakeview & room for a pool! The 4 bedrooms + den, 4 full bathrooms home boasts soaring vaulted ceilings complemented by the open concept design. The kitchen is expansive and features high-end appliances & beautiful granite countertops. Large covered lakeview patio with screens and BBQ hookup. The main floor offers spacious primary bedroom with 4 piece ensuite bathroom & walk-in closet. Another sizable bedroom, full bathroom, laundry room. The property is equipped with B&B license, providing the opportunity for profitable income. The walk-out basement is beautifully finished with generous living room, dining area & summer kitchen. 2 large bedrooms, 2 full bathrooms, separate laundry room. The basement also includes large rec room, which could be used as a home theater, gym, library. Backyard is ideal for young family, with plenty of space for trampoline, play structure & swimming pool. Expanded concrete patio area is wired for an outdoor shower & sauna. Heated floors in the bathrooms, ample storage space, oversized double garage & spacious driveway. Walk to Chute Lake Elementary School, daycare, restaurants & public transit. Near water park, parks, hiking & biking trails, tennis court, sports field, and so much more. New fridge on main floor, brand new hot water on demand. Home has B&B license, g...