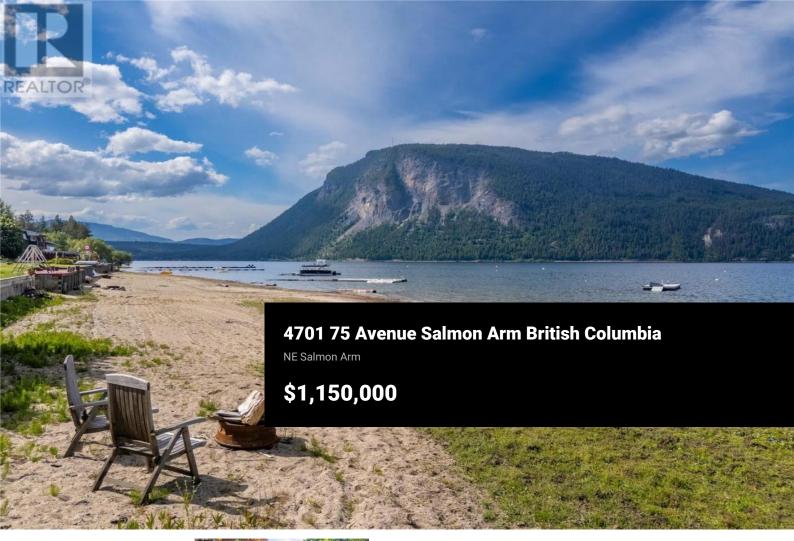

Almost 75 feet of Shuswap waterfront -- this place is all about lake life. Whether you're out boating, relaxing on the deck, or just enjoying the peaceful views, this updated 3-bed, 2-bath home is the perfect spot to unwind. It has a private buoy with triple anchor points, a huge deck (nearly 500 sq. ft.), and it's tucked away in a quiet spot that still keeps you close to everything. The inside is just as inviting -- open layout, butcher block counters, stainless appliances, gas fireplace, and durable flooring throughout. You've got main floor laundry, a garage, and even room to park the boat or RV. It's only a 2-minute walk to Canoe Creek Wharf for quick drop-offs and under 5 minutes to Canoe Beach and the boat launch. Whether it's for weekends or full-time living, this one's move-in ready and made for the water.Lake life starts here. (id:6769)