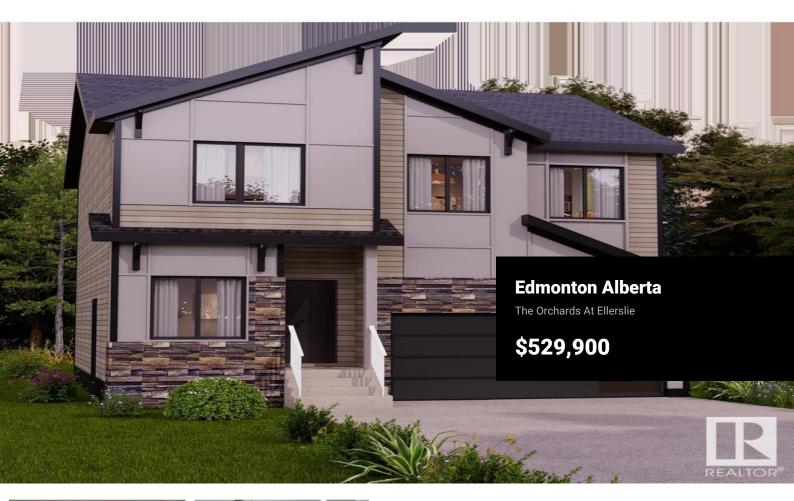

Located in South Ellerslie, natural beauty surrounds Orchards. You and your family can embrace the beautiful green spaces with lots of room to play, relax, and explore the outdoors. The Willow from Akash Homes welcomes you with a spacious foyer leading into an open-concept main floor. This well-designed space features 9' ceilings and a den on the main floor, laminate flooring, and a chef's kitchen with quartz counters, a closet pantry, and soft-close cabinets. Conveniently access the attached garage directly from the main floor. Upstairs, unwind in the primary suite designed for two, along with two more bedrooms, a bonus room, and second-floor laundry for added ease. \*\*PLEASE NOTE\*\*

UNDER CONSTRUCTION! PICTURES ARE OF SIMILAR HOME; ACTUAL HOME, PLANS, FIXTURES, AND FINISHES MAY VARY AND ARE SUBJECT TO

AVAILABILITY/CHANGES WITHOUT NOTICE (id:6769)