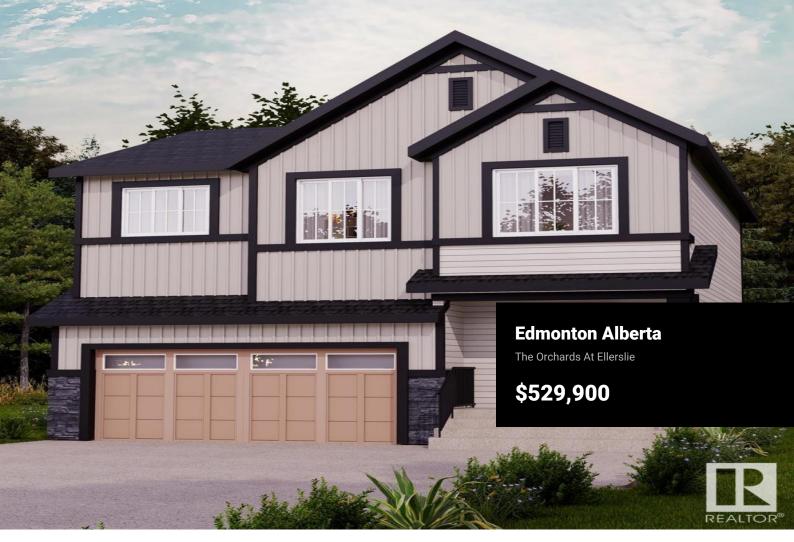

RE/MAX Kelowna 100-1553 Harvey Avenue Kelowna, BC, Canada

Located in South Ellerslie, natural beauty surrounds Orchards. You and your family can embrace the beautiful green spaces with lots of room to play, relax, and explore the outdoors. Welcome to the Webster from Akash Homes! Exuding elegance, the Webster invites you inside with a spacious foyer that flows through to the open-concept main floor. You'll find a well-appointed layout on your main living areas that offers access to the attached garage, 9' ceilings, laminate flooring throughout the main, and a chef-inspired kitchen adorned with quartz counters, a corner pantry, and soft close doors and drawers. Retreat from your day to your second floor, with 3 bedrooms, including a primary suite designed for two awaits. Two additional bedrooms, second-floor laundry, and a bonus room complete this home. \*\*PLEASE NOTE\*\* PICTURES ARE OF SIMILAR HOME; ACTUAL HOME, PLANS, FIXTURES,AND FINISHES MAY VARY AND ARE SUBJECT TO AVAILABILITY/CHANGES WITHOUT NOTICE. HOME IS NOW COMPLETE. (id:6769)