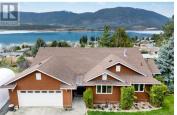

RE/MAX Kelowna 100-1553 Harvey Avenue Kelowna, BC, Canada

Make one of Salmon Arm's most desired Neighbourhoods your new home here in Upper Raven! Gorgeous Lake and Mountain views and a perfect spot to admire the stars at night! Situated on a large .65 acre lot with access to the front and back of the property from 16th Street and Lakeshore Road giving it tons of potential for a detached shop and/or carriage house. This rancher with full walk out basement has a total of 4 bedrooms and 3 full bathrooms. 3 bedrooms on the main floor plus 1 in the basement. The primary bedroom is spacious and includes a walk in closet, full ensuite with separate tub and shower plus access to sundeck. The kitchen has been updated with high end custom cabinetry, centre island, appliances, tile backsplash and even has a built in office space that neatly closes away. Vaulted ceilings in the living room and a gas fireplace. The basement is partially finished with one bedroom, full bathroom that includes a sauna! and laundry room. There is plenty of storage space plus a 573 unfinished sqft that could be a great rec room/ family room. Other features include central A/C, hardwood floors, double garage, garden, storage sheds and more! (id:6769)