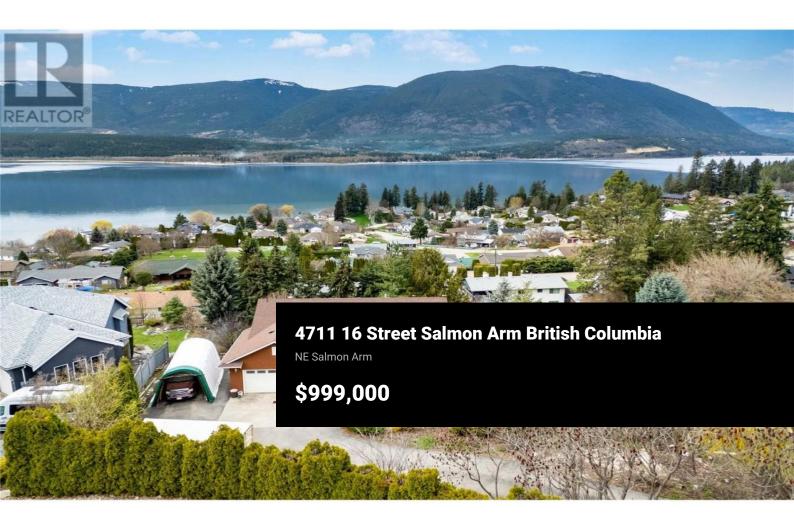

RE/MAX Kelowna 100-1553 Harvey Avenue Kelowna, BC, Canada

Make one of Salmon Arm's most desired Neighbourhoods your new home here in Upper Raven! Gorgeous Lake and Mountain views and a perfect spot to admire the stars at night! Situated on a large .65 acre lot with access to the front and back of the property from 16th Street and Lakeshore Road giving it tons of potential for a detached shop and/or carriage house. This rancher with full walk out basement has a total of 4 bedrooms and 3 full bathrooms. 3 bedrooms on the main floor plus 1 in the basement. The primary bedroom is spacious and includes a walk in closet, full ensuite with separate tub and shower plus access to sundeck. The kitchen has been updated with high end custom cabinetry, centre island, appliances, tile backsplash and even has a built in office space that neatly closes away. Vaulted ceilings in the living room and a gas fireplace. The basement is partially finished with one bedroom, full bathroom that includes a sauna! and laundry room. There is plenty of storage space plus a 573 unfinished sqft that could be a great rec room/ family room. Other features include central A/C, hardwood floors, double garage, garden, storage sheds and more! (id:6769)