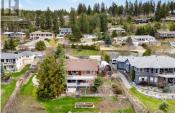

RE/MAX Kelowna 100-1553 Harvey Avenue Kelowna, BC, Canada

Make one of Salmon Arm's most desired Neighbourhoods your new home here in Upper Raven! Gorgeous Lake and Mountain views and a perfect spot to admire the stars at night! Situated on a large .65 acre lot with access to the front and back of the property from 16th Street and Lakeshore Road giving it tons of potential for a detached shop and/or carriage house. This rancher with full walk out basement has a total of 4 bedrooms and 3 full bathrooms. 3 bedrooms on the main floor plus 1 in the basement. The primary bedroom is spacious and includes a walk in closet, full ensuite with separate tub and shower plus access to sundeck. The kitchen has been updated with high end custom cabinetry, centre island, appliances, tile backsplash and even has a built in office space that neatly closes away. Vaulted ceilings in the living room and a gas fireplace. The basement is partially finished with one bedroom, full bathroom that includes a sauna! and laundry room. There is plenty of storage space plus a 573 unfinished sqft that could be a great rec room/ family room. Other features include central A/C, hardwood floors, double garage, garden, storage sheds and more! (id:6769)