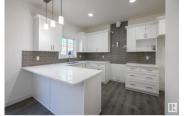

Located in South Ellerslie, natural beauty surrounds Orchards. You and your family can embrace the beautiful green spaces with lots of room to play, relax, and explore the outdoors. The Willow-Z CORNER LOT with SEPARATE ENTRANCE from Akash Homes welcomes you with a spacious foyer leading into an open-concept main floor. This well-designed space features 9' ceilings and a den on the main floor, laminate flooring, and a chef's kitchen with quartz counters, a closet pantry, and soft-close cabinets. Conveniently access the attached garage directly from the main floor. Upstairs, unwind in the primary suite designed for two, along with two more bedrooms, a bonus room, and second-floor laundry for added ease. \*\*PLEASE NOTE\*\* UNDER
CONSTRUCTION! PICTURES ARE OF SIMILAR HOME; ACTUAL HOME, PLANS, FIXTURES, AND FINISHES MAY VARY AND ARE SUBJECT TO
AVAILABILITY/CHANGES WITHOUT NOTICE (id:6769)