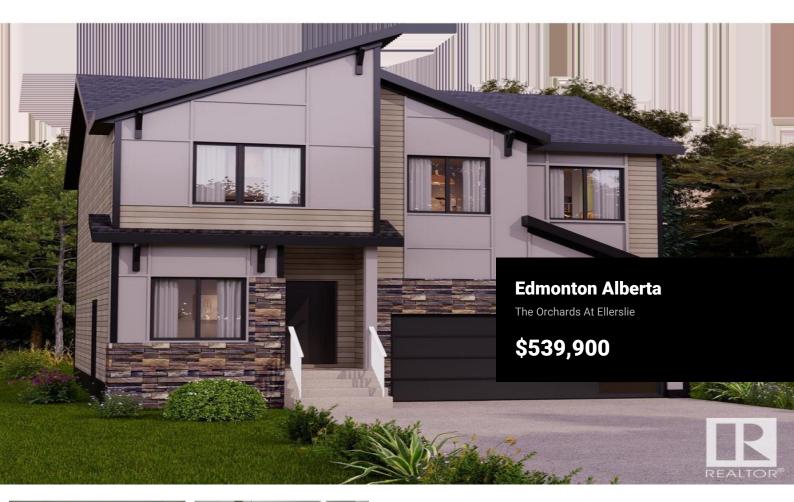

Located in South Ellerslie, natural beauty surrounds Orchards. You and your family can embrace the beautiful green spaces with lots of room to play, relax, and explore the outdoors. The Willow-Z CORNER LOT with SEPARATE ENTRANCE from Akash Homes welcomes you with a spacious foyer leading into an open-concept main floor. This well-designed space features 9' ceilings and a den on the main floor, laminate flooring, and a chef's kitchen with quartz counters, a closet pantry, and soft-close cabinets. Conveniently access the attached garage directly from the main floor. Upstairs, unwind in the primary suite designed for two, along with two more bedrooms, a bonus room, and second-floor laundry for added ease. \*\*PLEASE NOTE\*\* UNDER
CONSTRUCTION! PICTURES ARE OF SIMILAR HOME; ACTUAL HOME, PLANS, FIXTURES, AND FINISHES MAY VARY AND ARE SUBJECT TO
AVAILABILITY/CHANGES WITHOUT NOTICE (id:6769)