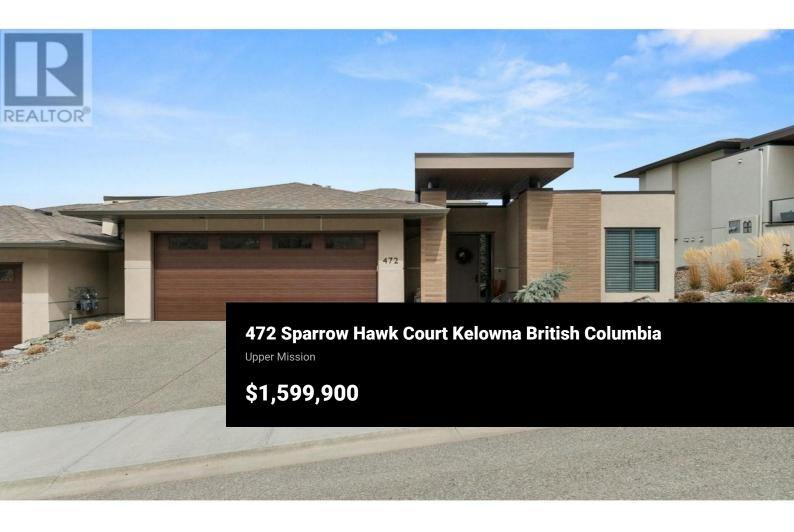

This is a beyond an exceptional home located in Kestrel Ridge, one of Kettle Valley's best developments. Rykon built the 'Eagle' floor plan as an empty nesters dream - just lock and go. Surround yourself with every luxury you want without compromising space in this paired home. There are no common walls with your neighbour so your home is your guiet space. The fover is bright and open with a covered entrance and stylized accents. All the finishings are top notch; engineered wood floors, hard surface counters, tile-it's all here. Let's talk about the view! The owners selected this home for its expansive lake view, the no build ravine in front of the home and at night, an amazing twinkle display from the city. The primary bedroom is luxurious with a sumptuous ensuite with huge walk-in shower, soaker tub and large walk-in closet. The laundry and mud rooms have elbow room, the hallways are open, and the kitchen/dinning room plan is perfect for entertaining, and entertaining you can do with 2 fully covered patio's-both with concrete floors. The lower patio can accommodate a hot tub while the upper has a fire pit and BBQ hookup. Plus there is a great conversation area out back overlooking the city. The lower level has 2 bedrooms and space to add a gym, or a home office and of course there is plenty of storage. The garage is extra wide with space for 2 cars and storage. This is qu...