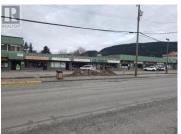

If you've been looking for an investment opportunity this property might be just what you've been looking for. Centrally located strip mall proving 32,564 sq ft of street level retail and office space plus an additional 5375 sq ft on the second floor is currently home to 22 different businesses offering a variety of services. Lane access to the rear of the building, there is also an additional vacant lot at 4721 Park for tenant parking. Plenty of customer parking, property is also within walking distance of neighboring retail business such as banks, restaurants and other customer services. (id:6769)