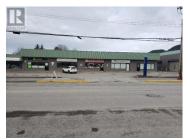

If you've been looking for an investment opportunity this property might be just what you've been looking for. Centrally located strip mall proving 32,564 sq ft of street level retail and office space plus an additional 5375 sq ft on the second floor is currently home to 22 different businesses offering a variety of services. Lane access to the rear of the building, there is also an additional vacant lot at 4721 Park for tenant parking. Plenty of customer parking, property is also within walking distance of neighboring retail business such as banks, restaurants and other customer services. (id:6769)