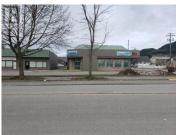

If you've been looking for an investment opportunity this property might be just what you've been looking for. Centrally located strip mall proving 32,564 sq ft of street level retail and office space plus an additional 5375 sq ft on the second floor is currently home to 22 different businesses offering a variety of services. Lane access to the rear of the building, there is also an additional vacant lot at 4721 Park for tenant parking. Plenty of customer parking, property is also within walking distance of neighboring retail business such as banks, restaurants and other customer services. (id:6769)