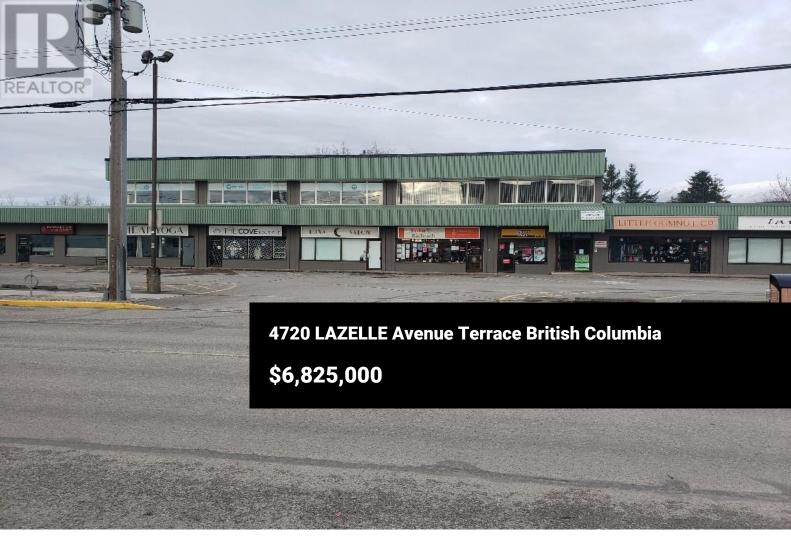

If you've been looking for an investment opportunity this property might be just what you've been looking for. Centrally located strip mall proving 32,564 sq ft of street level retail and office space plus an additional 5375 sq ft on the second floor is currently home to 22 different businesses offering a variety of services. Lane access to the rear of the building, there is also an additional vacant lot at 4721 Park for tenant parking. Plenty of customer parking, property is also within walking distance of neighboring retail business such as banks, restaurants and other customer services. (id:6769)