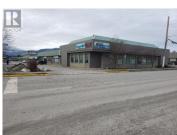

If you've been looking for an investment opportunity this property might be just what you've been looking for. Centrally located strip mall proving 32,564 sq ft of street level retail and office space plus an additional 5375 sq ft on the second floor is currently home to 22 different businesses offering a variety of services. Lane access to the rear of the building, there is also an additional vacant lot at 4721 Park for tenant parking. Plenty of customer parking, property is also within walking distance of neighboring retail business such as banks, restaurants and other customer services. (id:6769)