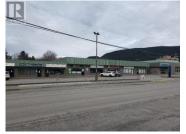

If you've been looking for an investment opportunity this property might be just what you've been looking for. Centrally located strip mall proving 32,564 sq ft of street level retail and office space plus an additional 5375 sq ft on the second floor is currently home to 22 different businesses offering a variety of services. Lane access to the rear of the building, there is also an additional vacant lot at 4721 Park for tenant parking. Plenty of customer parking, property is also within walking distance of neighboring retail business such as banks, restaurants and other customer services. (id:6769)