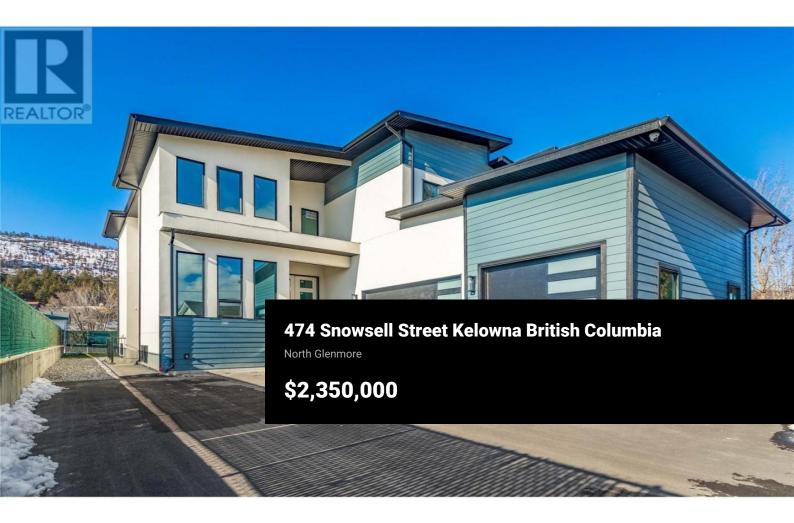

Welcome to 474 Snowsell! Stunning new build family home with legal suite, located in the sought-after neighborhood of North Glenmore. This quality-built home features eight bedrooms and eight bathrooms, which includes 2 bed, 1 bath legal suite. The main floor features open-concept kitchen with large island, quartz countertops, custom cupboards and stainless appliances. The kitchen seamlessly flows into the large living room accompanied by a cozy gas fireplace. The main floor features 2 master bedrooms with walk in closets & oversized en-suites! The top floor of the main home boasts of 4 master bedrooms with en suites and walk in closets. Oversize living room on the top floor leading to the deck, perfectly situated for entertaining indoor or outdoor! Enjoy the modern and sleek design of the home with glass railings, extravagant backsplashes, beautiful tile work highlighting the gas and electric fireplaces, high quality vinyl flooring. Attention to detail shows thru feature walls and quality finishes throughout the home. Attached is a triple garage with parking for at least four more vehicles. This home is conveniently located within walking distance to North Glenmore Elementary and Dr. Knox School, close to City Transit, Shopping, and a short drive to Downtown Kelowna. It is located 10 minutes from the airport and UBC. Additional features include built in vacuum system, ful...