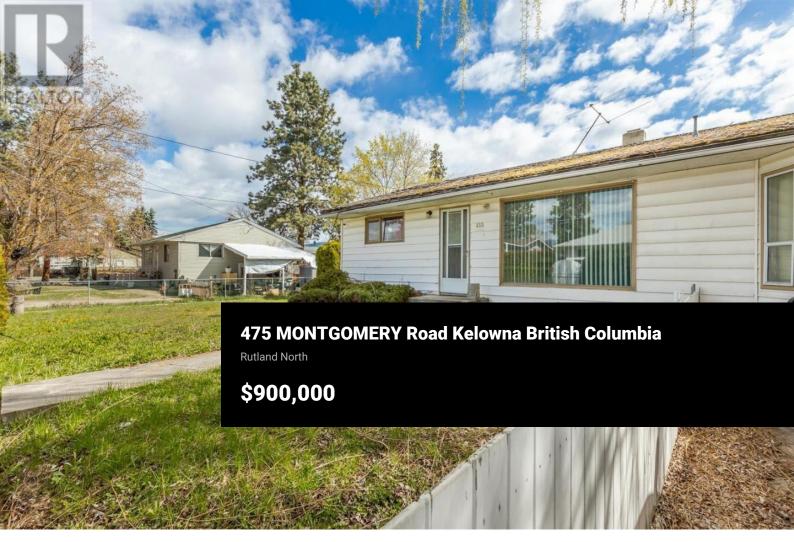

RE/MAX Kelowna 100-1553 Harvey Avenue Kelowna, BC, Canada ATTENTION: INVESTORS! Prime Redevelopment property property to be sold in conjunction with 475 Montgomery Road, Kelowna. Total 16,552 square feet lot with OCP: UC4 allowing for comprehensive 6 story mixed use commercial and residential redevelopment with 85-100% site coverage potential for density bonus. Prime Location within walking distance to all levels of schools, and all amenities you can think of! Short 5 minute drive from UBCO & Kelowna Airport and short 8 minute drive from Downtown Kelowna. (id:6769)