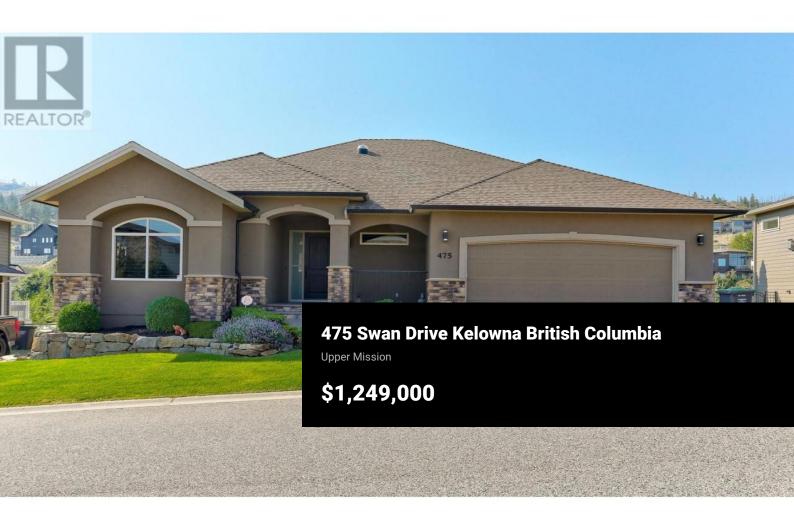

Welcome to this stunning 4-bed, 3-bath home offering 3,170 sq ft of spacious living with an exceptional blend of comfort and functionality. The upper floor offers an open-concept living space, with a warm, inviting kitchen featuring stainless steel appliances. It seamlessly flows into the cozy living room, highlighted by a gas fireplace, creating a perfect space for both relaxation and hosting guests. Indoor/outdoor living is at its best, the living room opens up to a private balcony that overlooks breathtaking mountain views -- ideal for enjoying morning coffee or evening entertaining. The primary suite will be your own retreat with access to the balcony, large ensuite bathroom and walk in closet. The lower level of the home is designed for maximum versatility with a walk-out basement that includes a gas fireplace, large wet bar, and a den that can be used for fitness, games, or whatever your heart desires. There is also a workshop with outdoor access and a designated office space, ensuring plenty of room for all your hobbies and work needs. Abundant storage throughout adds convenience. Step outside to the backyard, which features beautiful BC views as well as an irrigated garden and space for a potential pool. Nature enthusiasts will appreciate the direct access to hiking, biking, and walking trails just steps away from your door. The location is unbeatable, with Chute La...