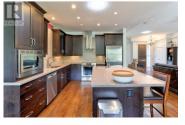

Welcome to this stunning 4-bed, 3-bath home offering 3,170 sq ft of spacious living with an exceptional blend of comfort and functionality. The upper floor offers an open-concept living space, with a warm, inviting kitchen featuring stainless steel appliances. It seamlessly flows into the cozy living room, highlighted by a gas fireplace, creating a perfect space for both relaxation and hosting guests. Indoor/outdoor living is at its best, the living room opens up to a private balcony that overlooks breathtaking mountain views -- ideal for enjoying morning coffee or evening entertaining. The primary suite will be your own retreat with access to the balcony, large ensuite bathroom and walk in closet. The lower level of the home is designed for maximum versatility with a walk-out basement that includes a gas fireplace, large wet bar, and a den that can be used for fitness, games, or whatever your heart desires. There is also a workshop with outdoor access and a designated office space, ensuring plenty of room for all your hobbies and work needs. Abundant storage throughout adds convenience. Step outside to the backyard, which features beautiful BC views as well as an irrigated garden and space for a potential pool. Nature enthusiasts will appreciate the direct access to hiking, biking, and walking trails just steps away from your door. The location is unbeatable, with Chute La...