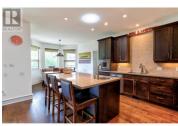

Welcome to this stunning 4-bed, 3-bath home offering 3,170 sq ft of spacious living with an exceptional blend of comfort and functionality. The upper floor offers an open-concept living space, with a warm, inviting kitchen featuring stainless steel appliances. It seamlessly flows into the cozy living room, highlighted by a gas fireplace, creating a perfect space for both relaxation and hosting guests. Indoor/outdoor living is at its best, the living room opens up to a private balcony that overlooks breathtaking mountain views -- ideal for enjoying morning coffee or evening entertaining. The primary suite will be your own retreat with access to the balcony, large ensuite bathroom and walk in closet. The lower level of the home is designed for maximum versatility with a walk-out basement that includes a gas fireplace, large wet bar, and a den that can be used for fitness, games, or whatever your heart desires. There is also a workshop with outdoor access and a designated office space, ensuring plenty of room for all your hobbies and work needs. Abundant storage throughout adds convenience. Step outside to the backyard, which features beautiful BC views as well as an irrigated garden and space for a potential pool. Nature enthusiasts will appreciate the direct access to hiking, biking, and walking trails just steps away from your door. The location is unbeatable, with Chute La...