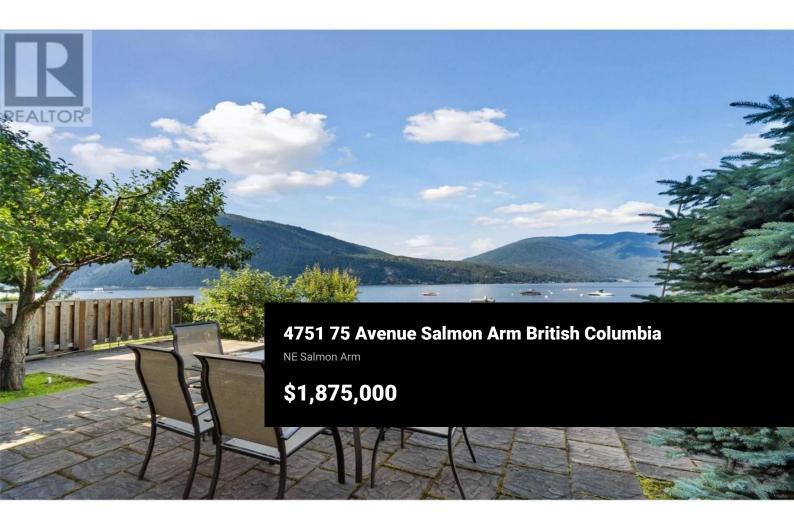

LOOKING TO OWN WATERFRONT PROPERTY IN SALMON ARM? This is your chance to own an amazing property designed for you and your extended family. Built to accommodate two families or live in one unit and rent out the other as a longer term rental or possible Airbnb? A total of 6 bedrooms and 4 bathrooms this home features a spacious open design. Over 1700 sq feet on the main level with 3 bedrooms, 2 bathrooms, kitchen/dining/living room, laundry and covered lower patio looking out at the lake and offering access to the beach. Second floor is over 2300 sq feet again with 3 bedrooms, 2 bathrooms, kitchen/dining/living room, laundry and large enclosed deck with an amazing view of Shuswap Lake, Bastion Mountain and the hills beyond. 2 separate entrances, 2 utility rooms with separate heat, air conditioning, etc. Quality custom built. Must see if you're looking for a home on the lake mere minutes to town. (id:6769)